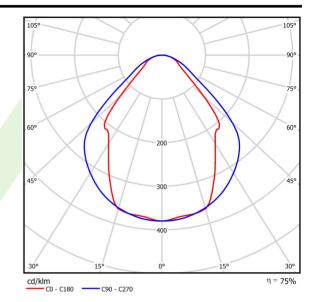

## Light and electrical data

| Light source                              | LED                                    |
|-------------------------------------------|----------------------------------------|
| Luminous flux LED [lm]                    | 4565                                   |
| LED power [W]                             | 23,4                                   |
| Luminaire luminous flux [lm]              | 3438                                   |
| Power of luminaire [W]                    | 24,7                                   |
| Luminaire's light efficiency [lm/W]       | 139,2                                  |
| Color of the light [K]                    | 4000                                   |
| CRI                                       | >80                                    |
| SDCM (LED sources)                        | 3                                      |
| Beam angle [°]                            | (C0-C180) / (C90-C270) - 82,8° / 97,2° |
| Photobiological risk class (IEC/EN 62471) | RG0                                    |
| Protection against electric shock         | I                                      |
| Protection degree                         | IP44                                   |
| Voltage                                   | 220240 V, 5060 Hz                      |
| Lifetime of LED sources [h]               | 100000 (1) / 147000 (2)                |
| Lx/By                                     | L80/B10 (1) / L70/B50 (2)              |
| Operating temperature range [°C]          | 5 ÷ 30                                 |
| Driver                                    | standard on/off (E)                    |
| Power factor cos φ                        | >0,95                                  |
| Circuit load capacity                     | 30 (B10), 48 (B16), 43 (C10), 70 (C16) |

## A graph of light

1127 x 63 x 74