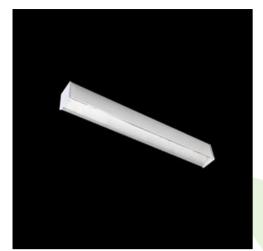

## **Description**

Light fitting made out of aluminium profile equipped with opal diffuser or MPRM and driver.X-LINE fittings are intended to be mounted on ceiling or pendants. The luminaries are adjusted to be linked together with specially designed links, which provide great freedom in arranging elements of the system as well as great functionality. In the family of X-LINE LED fittings modules of renowned brands are applied.

| Mechanical data |          | Assembly         | directly mounted to ceiling construction or<br>surface mounted on slings |
|-----------------|----------|------------------|--------------------------------------------------------------------------|
| Δ               | <u> </u> | Material         | aluminum                                                                 |
| ^               | В        | Color            | anodised aluminum                                                        |
|                 |          | Diffuser         | Micro-PRM (micro-prismatic diffuser PMMA)                                |
|                 |          | Impact resistant | IK04                                                                     |
|                 |          | Weight [kg]      | 2.8                                                                      |

Dimensions [mm]

## A graph of light

1127 x 63 x 74