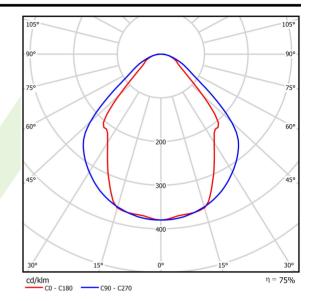

## Light and electrical data

| Light source                              | LED                                    |
|-------------------------------------------|----------------------------------------|
| Luminous flux LED [lm]                    | 4565                                   |
| LED power [W]                             | 23,4                                   |
| Luminaire luminous flux [lm]              | 3438                                   |
| Power of luminaire [W]                    | 24,7                                   |
| Luminaire's light efficiency [lm/W]       | 139,2                                  |
| Color of the light [K]                    | 4000                                   |
| CRI                                       | >80                                    |
| SDCM (LED sources)                        | 3                                      |
| Beam angle [°]                            | (C0-C180) / (C90-C270) - 82,8° / 97,2° |
| Photobiological risk class (IEC/EN 62471) | RG0                                    |
| Protection against electric shock         | I                                      |
| Protection degree                         | IP44                                   |
| Voltage                                   | 220240 V, 5060 Hz                      |
| Lifetime of LED sources [h]               | 100000 (1) / 147000 (2)                |
| Lx/By                                     | L80/B10 (1) / L70/B50 (2)              |
| Operating temperature range [°C]          | 5 ÷ 30                                 |
| Driver                                    | standard on/off (E)                    |
| Power factor cos φ                        | >0,95                                  |
| Circuit load capacity                     | 30 (B10), 48 (B16), 43 (C10), 70 (C16) |

## A graph of light

1127 x 63 x 74