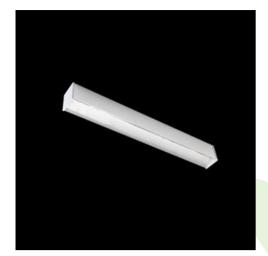

## **Description**

Light fitting made out of aluminium profile equipped with opal diffuser or MPRM and driver.X-LINE fittings are intended to be mounted on ceiling or pendants. The luminaries are adjusted to be linked together with specially designed links, which provide great freedom in arranging elements of the system as well as great functionality. In the family of X-LINE LED fittings modules of renowned brands are applied.

| Mechanical data | □──tн | Assembly         | directly mounted to ceiling construction or<br>surface mounted on slings |
|-----------------|-------|------------------|--------------------------------------------------------------------------|
| Α               | B B   | Material         | aluminum                                                                 |
|                 |       | Color            | anodised aluminum                                                        |
|                 |       | Diffuser         | Micro-PRM (micro-prismatic diffuser PMMA)                                |
|                 |       | Impact resistant | IK04                                                                     |
|                 |       | Weight [kg]      | 2,81                                                                     |
|                 |       |                  |                                                                          |

## A graph of light

1127 x 63 x 74