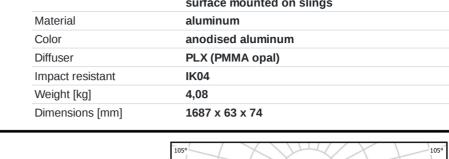

| Mechanical data | П | Assembly | directly mounted to ceiling construction or<br>surface mounted on slings |
|-----------------|---|----------|--------------------------------------------------------------------------|
| A               |   | Material | aluminum                                                                 |
|                 |   | Color    | anodised aluminum                                                        |
|                 |   | Diffuser | PLX (PMMA opal)                                                          |
|                 |   |          | 11/0.4                                                                   |