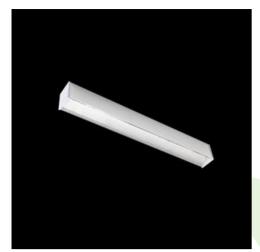

## **Description**

Light fitting made out of aluminium profile equipped with opal diffuser or MPRM and driver.X-LINE fittings are intended to be mounted on ceiling or pendants. The luminaries are adjusted to be linked together with specially designed links, which provide great freedom in arranging elements of the system as well as great functionality. In the family of X-LINE LED fittings modules of renowned brands are applied.

| Mechanical data | П | Assembly | directly mounted to ceiling construction or<br>surface mounted on slings |
|-----------------|---|----------|--------------------------------------------------------------------------|
| A               |   | Material | aluminum                                                                 |
|                 |   | Color    | anodised aluminum                                                        |
|                 |   | Diffuser | PLX (PMMA opal)                                                          |
|                 |   |          | 11/0.4                                                                   |