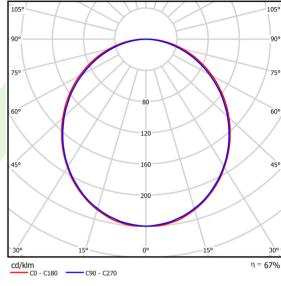

|
| Driver Power factor cos φ                 | standard on/off (E)<br>>0,95              |



| Mechanical data | П | Assembly | directly mounted to ceiling construction or<br>surface mounted on slings |
|-----------------|---|----------|--------------------------------------------------------------------------|
| A               |   | Material | aluminum                                                                 |
|                 |   | Color    | anodised aluminum                                                        |
|                 |   | Diffuser | PLX (PMMA opal)                                                          |
|                 |   |          | 11/0.4                                                                   |

## A graph of light