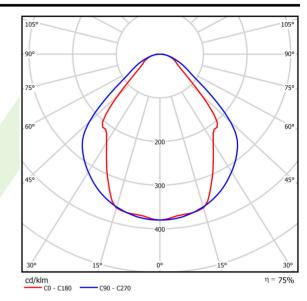

## Light and electrical data

| Light source                              | LED                                    |
|-------------------------------------------|----------------------------------------|
| Luminous flux LED [lm]                    | 3926                                   |
| LED power [W]                             | 20                                     |
| Luminaire luminous flux [lm]              | 2957                                   |
| Power of luminaire [W]                    | 21,7                                   |
| Luminaire's light efficiency [lm/W]       | 136,3                                  |
| Color of the light [K]                    | 4000                                   |
| CRI                                       | >80                                    |
| SDCM (LED sources)                        | 3                                      |
| Beam angle [°]                            | (C0-C180) / (C90-C270) - 82,8° / 97,2° |
| Photobiological risk class (IEC/EN 62471) | RG0                                    |
| Protection against electric shock         | I                                      |
| Protection degree                         | IP44                                   |
| Voltage                                   | 220240 V, 5060 Hz                      |
| Lifetime of LED sources [h]               | 100000 (1) / 147000 (2)                |
| Lx/By                                     | L80/B10 (1) / L70/B50 (2)              |
| Operating temperature range [°C]          | 5 ÷ 30                                 |
| Driver                                    | standard on/off (E)                    |
| Power factor cos φ                        | >0,95                                  |
| Circuit load capacity                     | 30 (B10), 48 (B16), 43 (C10), 70 (C16) |

## A graph of light

1687 x 63 x 74