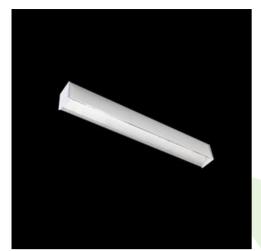

## **Description**

Light fitting made out of aluminium profile equipped with opal diffuser or MPRM and driver.X-LINE fittings are intended to be mounted on ceiling or pendants. The luminaries are adjusted to be linked together with specially designed links, which provide great freedom in arranging elements of the system as well as great functionality. In the family of X-LINE LED fittings modules of renowned brands are applied.

## **Product information**

| Category | Surface mounted luminaires                            |
|----------|-------------------------------------------------------|
| Family   | X-LINE LED LINE                                       |
| Name     | X-LINE LED 3900 MICRO-PRM E 24 840 LINE-EP / L-1687MM |
| Index    | 19.3103.0104.24                                       |

| Mechanical data | П   | Assembly         | directly mounted to ceiling construction or<br>surface mounted on slings |
|-----------------|-----|------------------|--------------------------------------------------------------------------|
| Δ               | - B | Material         | aluminum                                                                 |
|                 |     | Color            | anodised aluminum                                                        |
|                 |     | Diffuser         | Micro-PRM (micro-prismatic diffuser PMMA)                                |
|                 |     | Impact resistant | IK04                                                                     |
|                 |     | Weight [kg]      | 4                                                                        |

## A graph of light

1687 x 63 x 74