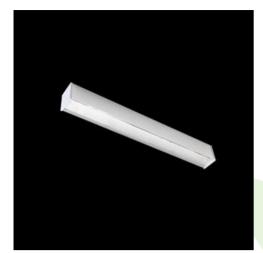

## **Description**

Light fitting made out of aluminium profile equipped with opal diffuser or MPRM and driver.X-LINE fittings are intended to be mounted on ceiling or pendants. The luminaries are adjusted to be linked together with specially designed links, which provide great freedom in arranging elements of the system as well as great functionality. In the family of X-LINE LED fittings modules of renowned brands are applied.

| Mechanical data | П      | Assembly         | directly mounted to ceiling construction or<br>surface mounted on slings |
|-----------------|--------|------------------|--------------------------------------------------------------------------|
| Δ               | B<br>B | Material         | aluminum                                                                 |
|                 |        | Color            | anodised aluminum                                                        |
|                 |        | Diffuser         | Micro-PRM (micro-prismatic diffuser PMMA)                                |
|                 |        | Impact resistant | IK04                                                                     |
|                 |        | Weight [kg]      | 4                                                                        |

Dimensions [mm]

## A graph of light

1687 x 63 x 74