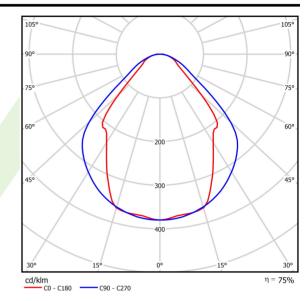

## Light and electrical data

| Light source                              | LED                                    |
|-------------------------------------------|----------------------------------------|
| Luminous flux LED [lm]                    | 3788                                   |
| LED power [W]                             | 20                                     |
| Luminaire luminous flux [lm]              | 2853                                   |
| Power of luminaire [W]                    | 21,7                                   |
| Luminaire's light efficiency [lm/W]       | 131,5                                  |
| Color of the light [K]                    | 3000                                   |
| CRI                                       | >80                                    |
| SDCM (LED sources)                        | 3                                      |
| Beam angle [°]                            | (C0-C180) / (C90-C270) - 82,8° / 97,2° |
| Photobiological risk class (IEC/EN 62471) | RG0                                    |
| Protection against electric shock         | I                                      |
| Protection degree                         | IP44                                   |
| Voltage                                   | 220240 V, 5060 Hz                      |
| Lifetime of LED sources [h]               | 100000 (1) / 147000 (2)                |
| Lx/By                                     | L80/B10 (1) / L70/B50 (2)              |
| Operating temperature range [°C]          | 5 ÷ 30                                 |
| Driver                                    | standard on/off (E)                    |
| Power factor cos φ                        | >0,95                                  |
| Circuit load capacity                     | 30 (B10), 48 (B16), 43 (C10), 70 (C16) |

## A graph of light

1687 x 63 x 74