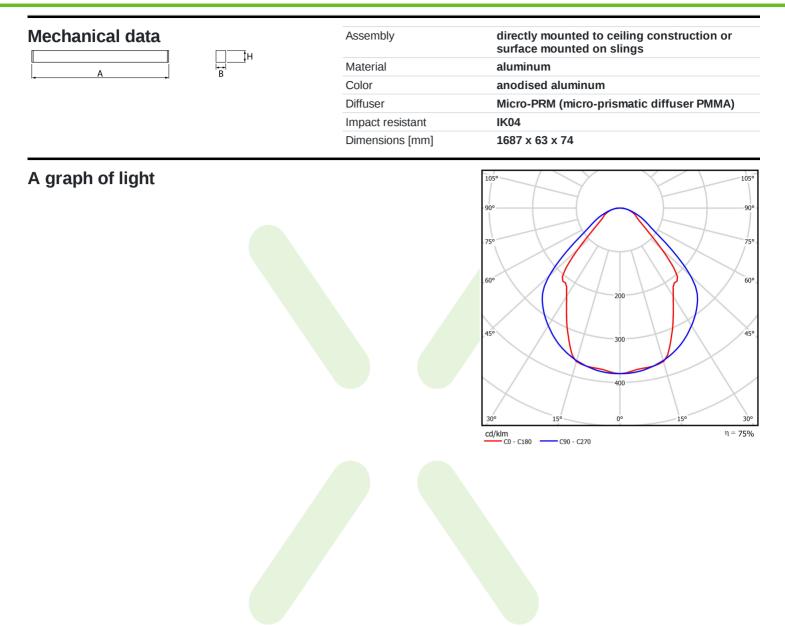

## Light and electrical data

| Light source                              | LED                                       |
|-------------------------------------------|-------------------------------------------|
| Luminous flux LED [lm]                    | 6608                                      |
| LED power [W]                             | 33,7                                      |
| Luminaire luminous flux [lm]              | 4977                                      |
| Power of luminaire [W]                    | 35,3                                      |
| Luminaire's light efficiency [lm/W]       | 141                                       |
| Color of the light [K]                    | 3000                                      |
| CRI                                       | >80                                       |
| SDCM (LED sources)                        | 3                                         |
| Beam angle [°]                            | (C0-C180) / (C90-C270) - 82,8° / 97,2°    |
| Photobiological risk class (IEC/EN 62471) | RG0                                       |
| Protection against electric shock         | I                                         |
| Protection degree                         | IP44                                      |
| Voltage                                   | 220240 V, 5060 Hz                         |
| Lifetime of LED sources [h]               | 100000 (1) / 147000 (2)                   |
| Lx/By                                     | L80/B10 (1) / L70/B50 (2)                 |
| Operating temperature range [°C]          | 5 ÷ 30                                    |
| Driver                                    | DIM DALI (EDD)                            |
| Power factor $\cos \phi$                  | >0,95                                     |
| Circuit load capacity                     | 14 (B10), 23 (B16), 22 (C10), 35<br>(C16) |