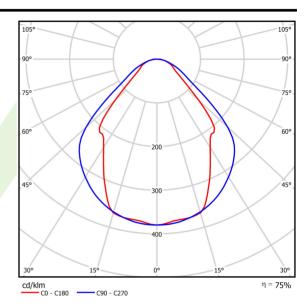

## A graph of light

## Light and electrical data

| Light source                              | LED                                       |
|-------------------------------------------|-------------------------------------------|
| Luminous flux LED [lm]                    | 6608                                      |
| LED power [W]                             | 33,7                                      |
| Luminaire luminous flux [lm]              | 4977                                      |
| Power of luminaire [W]                    | 35,3                                      |
| Luminaire's light efficiency [lm/W]       | 141                                       |
| Color of the light [K]                    | 3000                                      |
| CRI                                       | >80                                       |
| SDCM (LED sources)                        | 3                                         |
| Beam angle [°]                            | (C0-C180) / (C90-C270) - 82,8° /<br>97,2° |
| Photobiological risk class (IEC/EN 62471) | RG0                                       |
| Protection against electric shock         | I                                         |
| Protection degree                         | IP44                                      |
| Voltage                                   | 220240 V, 5060 Hz                         |
| Lifetime of LED sources [h]               | 100000 (1) / 147000 (2)                   |
| Lx/By                                     | L80/B10 (1) / L70/B50 (2)                 |
| Operating temperature range [°C]          | 5 ÷ 30                                    |
| Driver                                    | standard on/off (E)                       |
| Power factor cos φ                        | >0,95                                     |
| Circuit load capacity                     | 16 (B10), 25 (B16), 26(C10), 42 (C16)     |