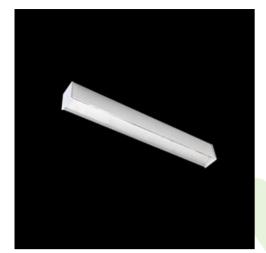

## **Description**

Light fitting made out of aluminium profile equipped with opal diffuser or MPRM and driver.X-LINE fittings are intended to be mounted on ceiling or pendants. The luminaries are adjusted to be linked together with specially designed links, which provide great freedom in arranging elements of the system as well as great functionality. In the family of X-LINE LED fittings modules of renowned brands are applied.

## **Product information**

| Category | Surface mounted luminaires                            |
|----------|-------------------------------------------------------|
| Family   | X-LINE LED LINE                                       |
| Name     | X-LINE LED 6600 MICRO-PRM E 24 830 LINE-EL / L-1689MM |
| Index    | 19.3103.0195.24                                       |

| Mechanical | data |
|------------|------|
|            |      |
|            |      |

| Assembly         | directly mounted to ceiling construction or<br>surface mounted on slings |
|------------------|--------------------------------------------------------------------------|
| Material         | aluminum                                                                 |
| Color            | anodised aluminum                                                        |
| Diffuser         | Micro-PRM (micro-prismatic diffuser PMMA)                                |
| Impact resistant | IK04                                                                     |
| Weight [kg]      | 4,08                                                                     |
| Dimensions [mm]  | 1687 x 63 x 74                                                           |