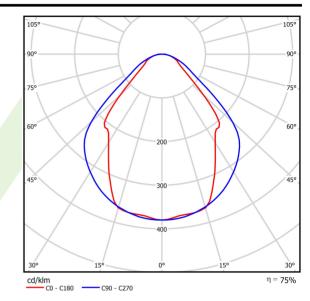

## Light and electrical data

| Light source                              | LED                                       |
|-------------------------------------------|-------------------------------------------|
| Luminous flux LED [lm]                    | 6848                                      |
| LED power [W]                             | 33,7                                      |
| Luminaire luminous flux [lm]              | 5158                                      |
| Power of luminaire [W]                    | 35,3                                      |
| Luminaire's light efficiency [lm/W]       | 146,1                                     |
| Color of the light [K]                    | 4000                                      |
| CRI                                       | >80                                       |
| SDCM (LED sources)                        | 3                                         |
| Beam angle [°]                            | (C0-C180) / (C90-C270) - 82,8° /<br>97,2° |
| Photobiological risk class (IEC/EN 62471) | RG0                                       |
| Protection against electric shock         | I                                         |
| Protection degree                         | IP44                                      |
| Voltage                                   | 220240 V, 5060 Hz                         |
| Lifetime of LED sources [h]               | 100000 (1) / 147000 (2)                   |
| Lx/By                                     | L80/B10 (1) / L70/B50 (2)                 |
| Operating temperature range [°C]          | 5 ÷ 30                                    |
| Driver                                    | standard on/off (E)                       |
| Power factor cos φ                        | >0,95                                     |
| Circuit load capacity                     | 16 (B10), 25 (B16), 26(C10), 42 (C16)     |

## A graph of light

1682 x 63 x 74