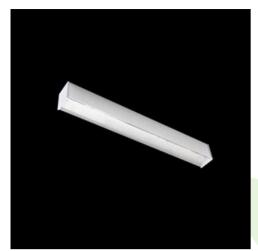

## **Description**

Light fitting made out of aluminium profile equipped with opal diffuser or MPRM and driver.X-LINE fittings are intended to be mounted on ceiling or pendants. The luminaries are adjusted to be linked together with specially designed links, which provide great freedom in arranging elements of the system as well as great functionality. In the family of X-LINE LED fittings modules of renowned brands are applied.

| Mechanical data | □ <u>†</u> u | Assembly         | directly mounted to ceiling construction or<br>surface mounted on slings |
|-----------------|--------------|------------------|--------------------------------------------------------------------------|
| Δ               | <u> </u>     | Material         | aluminum                                                                 |
| A               | b            | Color            | anodised aluminum                                                        |
|                 |              | Diffuser         | Micro-PRM (micro-prismatic diffuser PMMA)                                |
|                 |              | Impact resistant | IK04                                                                     |
|                 |              | Weight [kg]      | 4                                                                        |

## A graph of light

1682 x 63 x 74