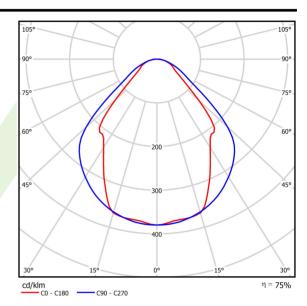

|



| Assembly         | directly mounted to ceiling construction or<br>surface mounted on slings |
|------------------|--------------------------------------------------------------------------|
| Material         | aluminum                                                                 |
| Color            | anodised aluminum                                                        |
| Diffuser         | Micro-PRM (micro-prismatic diffuser PMMA)                                |
| Impact resistant | IK04                                                                     |
| Weight [kg]      | 4,08                                                                     |
| Dimensions [mm]  | 1687 x 63 x 74                                                           |

## A graph of light