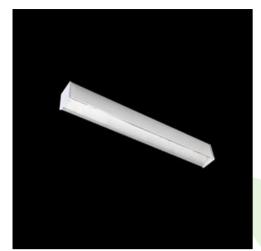

## **Description**

Light fitting made out of aluminium profile equipped with opal diffuser or MPRM and driver.X-LINE fittings are intended to be mounted on ceiling or pendants. The luminaries are adjusted to be linked together with specially designed links, which provide great freedom in arranging elements of the system as well as great functionality. In the family of X-LINE LED fittings modules of renowned brands are applied.

## **Product information**

| Category | Surface mounted luminaires                          |
|----------|-----------------------------------------------------|
| Family   | X-LINE LED LINE                                     |
| Name     | X-LINE LED 6600 MICRO-PRM E 24 840 LINE-EL / L-1687 |
| Index    | 19.3103.0192.24                                     |

| Mechanical | data |
|------------|------|
|            |      |
|            |      |

| Assembly         | directly mounted to ceiling construction or<br>surface mounted on slings |
|------------------|--------------------------------------------------------------------------|
| Material         | aluminum                                                                 |
| Color            | anodised aluminum                                                        |
| Diffuser         | Micro-PRM (micro-prismatic diffuser PMMA)                                |
| Impact resistant | IK04                                                                     |
| Weight [kg]      | 4,08                                                                     |
| Dimensions [mm]  | 1687 x 63 x 74                                                           |