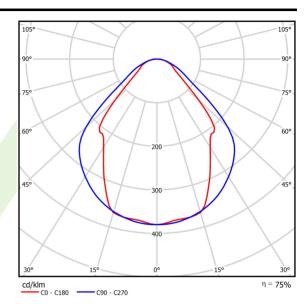

## A graph of light

## Light and electrical data

| Light source                              | LED                                       |
|-------------------------------------------|-------------------------------------------|
| Luminous flux LED [lm]                    | 6608                                      |
| LED power [W]                             | 33,7                                      |
| Luminaire luminous flux [lm]              | 4977                                      |
| Power of luminaire [W]                    | 35,3                                      |
| Luminaire's light efficiency [lm/W]       | 141                                       |
| Color of the light [K]                    | 3000                                      |
| CRI                                       | >80                                       |
| SDCM (LED sources)                        | 3                                         |
| Beam angle [°]                            | (C0-C180) / (C90-C270) - 82,8° /<br>97,2° |
| Photobiological risk class (IEC/EN 62471) | RG0                                       |
| Protection against electric shock         | I                                         |
| Protection degree                         | IP44                                      |
| Voltage                                   | 220240 V, 5060 Hz                         |
| Lifetime of LED sources [h]               | 100000 (1) / 147000 (2)                   |
| Lx/By                                     | L80/B10 (1) / L70/B50 (2)                 |
| Operating temperature range [°C]          | 5 ÷ 30                                    |
| Driver                                    | standard on/off (E)                       |
| Power factor cos φ                        | >0,95                                     |
| Circuit load capacity                     | 16 (B10), 25 (B16), 26(C10), 42 (C16)     |