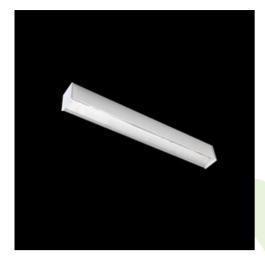

Product: X-LINE LED 6600 MICRO-PRM E 24 830 LINE-EP / L-1689MM

Index: 19.3103.0191.24

## **Description**

Light fitting made out of aluminium profile equipped with opal diffuser or MPRM and driver.X-LINE fittings are intended to be mounted on ceiling or pendants. The luminaries are adjusted to be linked together with specially designed links, which provide great freedom in arranging elements of the system as well as great functionality. In the family of X-LINE LED fittings modules of renowned brands are applied.

## **Product information**

| Category | Surface mounted luminaires                            |
|----------|-------------------------------------------------------|
| Family   | X-LINE LED LINE                                       |
| Name     | X-LINE LED 6600 MICRO-PRM E 24 830 LINE-EP / L-1689MM |
| Index    | 19.3103.0191.24                                       |

| Mechanical data | □ <del></del> | Assembly         | directly mounted to ceiling construction or<br>surface mounted on slings |
|-----------------|---------------|------------------|--------------------------------------------------------------------------|
| Δ               |               | Material         | aluminum                                                                 |
|                 | U             | Color            | anodised aluminum                                                        |
|                 |               | Diffuser         | Micro-PRM (micro-prismatic diffuser PMMA)                                |
|                 |               | Impact resistant | IK04                                                                     |
|                 |               | Dimensions [mm]  | 1687 x 63 x 74                                                           |