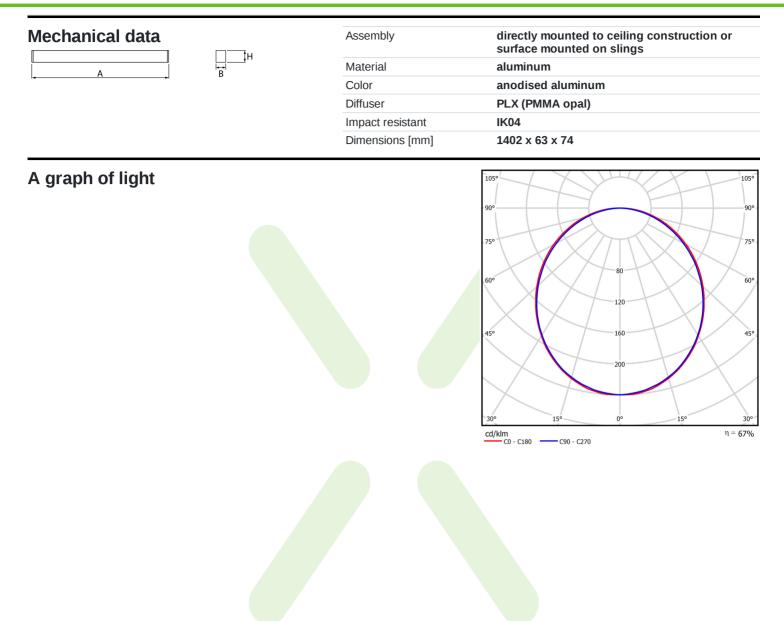

## Light and electrical data

| Light source                              | LED                                       |
|-------------------------------------------|-------------------------------------------|
| Luminous flux LED [lm]                    | 5727                                      |
| LED power [W]                             | 29                                        |
| Luminaire luminous flux [lm]              | 3818                                      |
| Power of luminaire [W]                    | 30,5                                      |
| Luminaire's light efficiency [lm/W]       | 125,2                                     |
| Color of the light [K]                    | 4000                                      |
| CRI                                       | >80                                       |
| SDCM (LED sources)                        | 3                                         |
| Beam angle [°]                            | (C0-C180) / (C90-C270) - 109° /<br>107,2° |
| Photobiological risk class (IEC/EN 62471) | RG0                                       |
| Protection against electric shock         | I                                         |
| Protection degree                         | IP44                                      |
| Voltage                                   | 220240 V, 5060 Hz                         |
| Lifetime of LED sources [h]               | 100000 (1) / 147000 (2)                   |
| Lx/By                                     | L80/B10 (1) / L70/B50 (2)                 |
| Operating temperature range [°C]          | 5 ÷ 30                                    |
| Driver                                    | DIM DALI (EDD)                            |
| Power factor cos φ                        | >0,95                                     |
| Circuit load capacity                     | 14 (B10), 23 (B16), 22 (C10), 35 (C16)    |