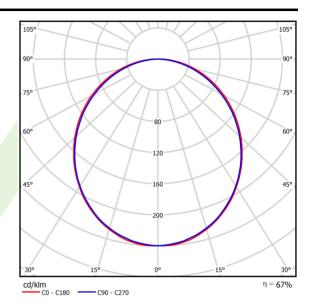

## A graph of light

## Light and electrical data

| Light source                              | LED                                       |
|-------------------------------------------|-------------------------------------------|
| Luminous flux LED [lm]                    | 5526                                      |
| LED power [W]                             | 29                                        |
| Luminaire luminous flux [lm]              | 3684                                      |
| Power of luminaire [W]                    | 30,5                                      |
| Luminaire's light efficiency [lm/W]       | 120,8                                     |
| Color of the light [K]                    | 3000                                      |
| CRI                                       | >80                                       |
| SDCM (LED sources)                        | 3                                         |
| Beam angle [°]                            | (C0-C180) / (C90-C270) - 109° /<br>107,2° |
| Photobiological risk class (IEC/EN 62471) | RG0                                       |
| Protection against electric shock         | I                                         |
| Protection degree                         | IP44                                      |
| Voltage                                   | 220240 V, 5060 Hz                         |
| Lifetime of LED sources [h]               | 100000 (1) / 147000 (2)                   |
| Lx/By                                     | L80/B10 (1) / L70/B50 (2)                 |
| Operating temperature range [°C]          | 5 ÷ 30                                    |
| Driver                                    | DIM DALI (EDD)                            |
| Power factor cos φ                        | >0,95                                     |
|                                           | -0,55                                     |