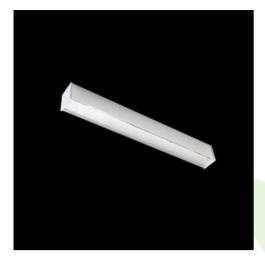

## **Description**

Light fitting made out of aluminium profile equipped with opal diffuser or MPRM and driver.X-LINE fittings are intended to be mounted on ceiling or pendants. The luminaries are adjusted to be linked together with specially designed links, which provide great freedom in arranging elements of the system as well as great functionality. In the family of X-LINE LED fittings modules of renowned brands are applied.

| Mechanical data                       |              | Assembly         | directly mounted to ceiling construction or<br>surface mounted on slings |
|---------------------------------------|--------------|------------------|--------------------------------------------------------------------------|
| Δ                                     | <del> </del> | Material         | aluminum                                                                 |
| 1 1 1 1 1 1 1 1 1 1 1 1 1 1 1 1 1 1 1 | U            | Color            | anodised aluminum                                                        |
|                                       |              | Diffuser         | PLX (PMMA opal)                                                          |
|                                       |              | Impact resistant | IK04                                                                     |
|                                       |              | Dimensions [mm]  | 1407 x 63 x 74                                                           |