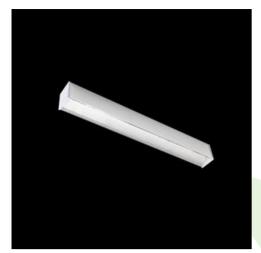

## **Description**

Light fitting made out of aluminium profile equipped with opal diffuser or MPRM and driver.X-LINE fittings are intended to be mounted on ceiling or pendants. The luminaries are adjusted to be linked together with specially designed links, which provide great freedom in arranging elements of the system as well as great functionality. In the family of X-LINE LED fittings modules of renowned brands are applied.

## **Product information**

| Category | Surface mounted luminaires                      |
|----------|-------------------------------------------------|
| Family   | X-LINE LED LINE                                 |
| Name     | X-LINE LED 5500 PLX E 24 840 LINE-EP / L-1407MM |
| Index    | 19.3103.0183.24                                 |

| Mechanical data | a |
|-----------------|---|
|                 |   |
| Α               |   |

| Assembly         | directly mounted to ceiling construction or<br>surface mounted on slings |
|------------------|--------------------------------------------------------------------------|
| Material         | aluminum                                                                 |
| Color            | anodised aluminum                                                        |
| Diffuser         | PLX (PMMA opal)                                                          |
| Impact resistant | IK04                                                                     |
| Weight [kg]      | 3,4                                                                      |
| Dimensions [mm]  | 1407 x 63 x 74                                                           |