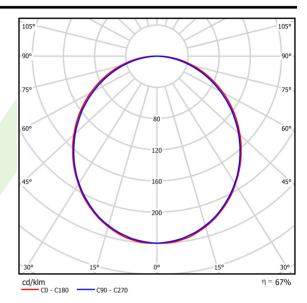

## A graph of light

## Light and electrical data

| Light source                              | LED                                       |
|-------------------------------------------|-------------------------------------------|
| Luminous flux LED [lm]                    | 5727                                      |
| LED power [W]                             | 29                                        |
| Luminaire luminous flux [lm]              | 3818                                      |
| Power of luminaire [W]                    | 30,5                                      |
| Luminaire's light efficiency [lm/W]       | 125,2                                     |
| Color of the light [K]                    | 4000                                      |
| CRI                                       | >80                                       |
| SDCM (LED sources)                        | 3                                         |
| Beam angle [°]                            | (C0-C180) / (C90-C270) - 109° /<br>107,2° |
| Photobiological risk class (IEC/EN 62471) | RG0                                       |
| Protection against electric shock         | I                                         |
| Protection degree                         | IP44                                      |
| Voltage                                   | 220240 V, 5060 Hz                         |
| Lifetime of LED sources [h]               | 100000 (1) / 147000 (2)                   |
| Lx/By                                     | L80/B10 (1) / L70/B50 (2)                 |
| Operating temperature range [°C]          | 5 ÷ 30                                    |
| Driver                                    | standard on/off (E)                       |
| 5 ( )                                     | >0,95                                     |
| Power factor cos φ                        | ~0, <del>3</del> 5                        |