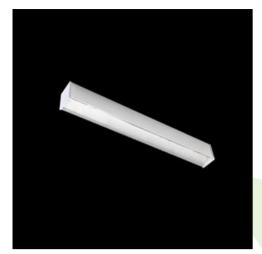

**Product:** X-LINE LED 5500 PLX E 24 840 LINE-EL / L-1407

Index: 19.3103.0182.24

## **Description**

Light fitting made out of aluminium profile equipped with opal diffuser or MPRM and driver.X-LINE fittings are intended to be mounted on ceiling or pendants. The luminaries are adjusted to be linked together with specially designed links, which provide great freedom in arranging elements of the system as well as great functionality. In the family of X-LINE LED fittings modules of renowned brands are

## **Product information**

| Category | Surface mounted luminaires                    |
|----------|-----------------------------------------------|
| Family   | X-LINE LED LINE                               |
| Name     | X-LINE LED 5500 PLX E 24 840 LINE-EL / L-1407 |
| Index    | 19.3103.0182.24                               |

| Mechanical data | a |
|-----------------|---|
|                 |   |
| Α               |   |

| Assembly         | directly mounted to ceiling construction or<br>surface mounted on slings |
|------------------|--------------------------------------------------------------------------|
| Material         | aluminum                                                                 |
| Color            | anodised aluminum                                                        |
| Diffuser         | PLX (PMMA opal)                                                          |
| Impact resistant | IK04                                                                     |
| Weight [kg]      | 3,4                                                                      |
| Dimensions [mm]  | 1407 x 63 x 74                                                           |