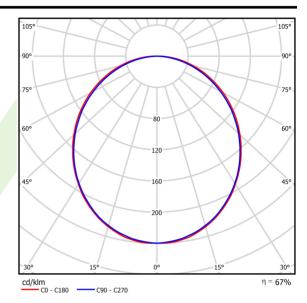

## Light and electrical data

| Light source                              | LED                                       |
|-------------------------------------------|-------------------------------------------|
| Luminous flux LED [lm]                    | 5727                                      |
| LED power [W]                             | 29                                        |
| Luminaire luminous flux [lm]              | 3818                                      |
| Power of luminaire [W]                    | 30,5                                      |
| Luminaire's light efficiency [lm/W]       | 125,2                                     |
| Color of the light [K]                    | 4000                                      |
| CRI                                       | >80                                       |
| SDCM (LED sources)                        | 3                                         |
| Beam angle [°]                            | (C0-C180) / (C90-C270) - 109° /<br>107,2° |
| Photobiological risk class (IEC/EN 62471) | RG0                                       |
| Protection against electric shock         | I                                         |
| Protection degree                         | IP44                                      |
| Voltage                                   | 220240 V, 5060 Hz                         |
| Lifetime of LED sources [h]               | 100000 (1) / 147000 (2)                   |
| Lx/By                                     | L80/B10 (1) / L70/B50 (2)                 |
| Operating temperature range [°C]          | 5 ÷ 30                                    |
| Driver                                    | standard on/off (E)                       |
| 5 ( )                                     | >0,95                                     |
| Power factor cos φ                        | ~0, <del>3</del> 5                        |

## A graph of light