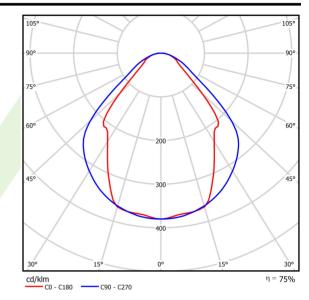

## Light and electrical data

| Light source                              | LED                                    |
|-------------------------------------------|----------------------------------------|
| Luminous flux LED [lm]                    | 5727                                   |
| LED power [W]                             | 29                                     |
| Luminaire luminous flux [lm]              | 4314                                   |
| Power of luminaire [W]                    | 30,5                                   |
| Luminaire's light efficiency [lm/W]       | 141,4                                  |
| Color of the light [K]                    | 4000                                   |
| CRI                                       | >80                                    |
| SDCM (LED sources)                        | 3                                      |
| Beam angle [°]                            | (C0-C180) / (C90-C270) - 82,8° / 97,2° |
| Photobiological risk class (IEC/EN 62471) | RG0                                    |
| Protection against electric shock         | I                                      |
| Protection degree                         | IP44                                   |
| Voltage                                   | 220240 V, 5060 Hz                      |
| Lifetime of LED sources [h]               | 100000 (1) / 147000 (2)                |
| Lx/By                                     | L80/B10 (1) / L70/B50 (2)              |
| Operating temperature range [°C]          | 5 ÷ 30                                 |
| Driver                                    | standard on/off (E)                    |
| Power factor cos φ                        | >0,95                                  |
| Circuit load capacity                     | 30 (B10), 48 (B16), 43 (C10), 70 (C16) |

## A graph of light

1407 x 63 x 74