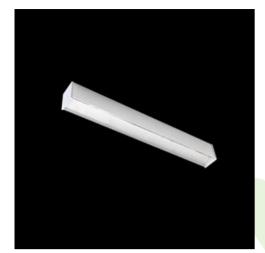

Product: X-LINE LED 5500 MICRO-PRM E 24 840 LINE-EP / L-1407MM

Index: 19.3103.0171.24

## **Description**

Light fitting made out of aluminium profile equipped with opal diffuser or MPRM and driver.X-LINE fittings are intended to be mounted on ceiling or pendants. The luminaries are adjusted to be linked together with specially designed links, which provide great freedom in arranging elements of the system as well as great functionality. In the family of X-LINE LED fittings modules of renowned brands are applied.

## **Product information**

| Category | Surface mounted luminaires                            |
|----------|-------------------------------------------------------|
| Family   | X-LINE LED LINE                                       |
| Name     | X-LINE LED 5500 MICRO-PRM E 24 840 LINE-EP / L-1407MM |
| Index    | 19.3103.0171.24                                       |

| Mechanical data | □──tн | Assembly         | directly mounted to ceiling construction or<br>surface mounted on slings |
|-----------------|-------|------------------|--------------------------------------------------------------------------|
| Α               |       | Material         | aluminum                                                                 |
|                 |       | Color            | anodised aluminum                                                        |
|                 |       | Diffuser         | Micro-PRM (micro-prismatic diffuser PMMA)                                |
|                 |       | Impact resistant | IK04                                                                     |
|                 |       | Weight [kg]      | 3,4                                                                      |
|                 |       |                  |                                                                          |

Dimensions [mm]

## A graph of light

1407 x 63 x 74