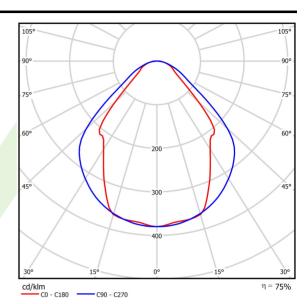

## A graph of light

## Light and electrical data

| Light source                              | LED                                    |
|-------------------------------------------|----------------------------------------|
| Luminous flux LED [lm]                    | 5526                                   |
| LED power [W]                             | 29                                     |
| Luminaire luminous flux [lm]              | 4162                                   |
| Power of luminaire [W]                    | 30,5                                   |
| Luminaire's light efficiency [lm/W]       | 136,5                                  |
| Color of the light [K]                    | 3000                                   |
| CRI                                       | >80                                    |
| SDCM (LED sources)                        | 3                                      |
| Beam angle [°]                            | (C0-C180) / (C90-C270) - 82,8° / 97,2° |
| Photobiological risk class (IEC/EN 62471) | RG0                                    |
| Protection against electric shock         | I                                      |
| Protection degree                         | IP44                                   |
| Voltage                                   | 220240 V, 5060 Hz                      |
| Lifetime of LED sources [h]               | 100000 (1) / 147000 (2)                |
| Lx/By                                     | L80/B10 (1) / L70/B50 (2)              |
| Operating temperature range [°C]          | 5 ÷ 30                                 |
| Driver                                    | standard on/off (E)                    |
| Power factor cos φ                        | >0,95                                  |
| Circuit load capacity                     | 30 (B10), 48 (B16), 43 (C10), 70 (C16) |