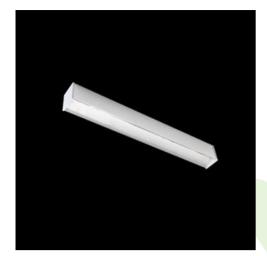

Product: X-LINE LED 5500 MICRO-PRM E 24 830 LINE-EL / L-1500

Index: 19.3103.0167.24

## **Description**

Light fitting made out of aluminium profile equipped with opal diffuser or MPRM and driver.X-LINE fittings are intended to be mounted on ceiling or pendants. The luminaries are adjusted to be linked together with specially designed links, which provide great freedom in arranging elements of the system as well as great functionality. In the family of X-LINE LED fittings modules of renowned brands are applied.

| Mechanical data | □──tн                  | Assembly         | directly mounted to ceiling construction or surface mounted on slings |
|-----------------|------------------------|------------------|-----------------------------------------------------------------------|
| Δ               | □ <del>1</del> ''<br>B | Material         | aluminum                                                              |
| <u> </u>        |                        | Color            | anodised aluminum                                                     |
|                 |                        | Diffuser         | Micro-PRM (micro-prismatic diffuser PMMA)                             |
|                 |                        | Impact resistant | IK04                                                                  |
|                 |                        | Dimensions [mm]  | 1407 x 63 x 74                                                        |