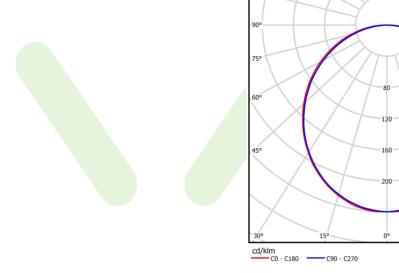

## A graph of light

## Light and electrical data

| Light source                              | LED                                       |
|-------------------------------------------|-------------------------------------------|
| Luminous flux LED [lm]                    | 5051                                      |
| LED power [W]                             | 26,6                                      |
| Luminaire luminous flux [lm]              | 3367                                      |
| Power of luminaire [W]                    | 28,2                                      |
| Luminaire's light efficiency [lm/W]       | 119,4                                     |
| Color of the light [K]                    | 3000                                      |
| CRI                                       | >80                                       |
| SDCM (LED sources)                        | 3                                         |
| Beam angle [°]                            | (C0-C180) / (C90-C270) - 109° /<br>107,2° |
| Photobiological risk class (IEC/EN 62471) | RG0                                       |
| Protection against electric shock         | I                                         |
| Protection degree                         | IP44                                      |
| Voltage                                   | 220240 V, 5060 Hz                         |
| Lifetime of LED sources [h]               | 100000 (1) / 147000 (2)                   |
| Lx/By                                     | L80/B10 (1) / L70/B50 (2)                 |
| Operating temperature range [°C]          | 5 ÷ 30                                    |
| Driver                                    | standard on/off (E)                       |
| Power factor cos φ                        | >0,95                                     |
|                                           |                                           |