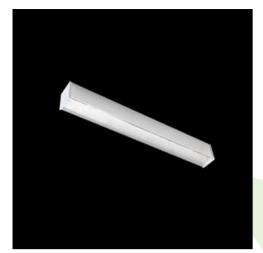

**Product:** X-LINE LED 5200 PLX E 24 830 LINE-EP / L-2247MM

Index: 19.3103.0156.24

## **Description**

Light fitting made out of aluminium profile equipped with opal diffuser or MPRM and driver.X-LINE fittings are intended to be mounted on ceiling or pendants. The luminaries are adjusted to be linked together with specially designed links, which provide great freedom in arranging elements of the system as well as great functionality. In the family of X-LINE LED fittings modules of renowned brands are applied.

## **Product information**

| Category | Surface mounted luminaires                      |
|----------|-------------------------------------------------|
| Family   | X-LINE LED LINE                                 |
| Name     | X-LINE LED 5200 PLX E 24 830 LINE-EP / L-2247MM |
| Index    | 19.3103.0156.24                                 |

| Mechanical data |           | Assembly         | directly mounted to ceiling construction or<br>surface mounted on slings |
|-----------------|-----------|------------------|--------------------------------------------------------------------------|
| A               | □ → □ □ B | Material         | aluminum                                                                 |
|                 |           | Color            | anodised aluminum                                                        |
|                 |           | Diffuser         | PLX (PMMA opal)                                                          |
|                 |           | Impact resistant | IK04                                                                     |
|                 |           | Dimensions [mm]  | 2247 x 63 x 74                                                           |