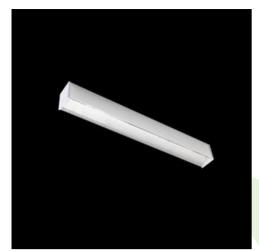

## **Description**

Light fitting made out of aluminium profile equipped with opal diffuser or MPRM and driver.X-LINE fittings are intended to be mounted on ceiling or pendants. The luminaries are adjusted to be linked together with specially designed links, which provide great freedom in arranging elements of the system as well as great functionality. In the family of X-LINE LED fittings modules of renowned brands are applied.

| Mechanical data | □ <u></u> tн                                                                                                                                                                                                                                                                                                                                                                                                                                                                                                                                                                                                                                                                                                                                                                                                                                                                                                                                                                                                                                                                                                                                                                                                                                                                                                                                                                                                                                                                                                                                                                                                                                                                                                                                                                                                                                                                                                                                                                                                                                                                                                                   | Assembly         | directly mounted to ceiling construction or<br>surface mounted on slings |
|-----------------|--------------------------------------------------------------------------------------------------------------------------------------------------------------------------------------------------------------------------------------------------------------------------------------------------------------------------------------------------------------------------------------------------------------------------------------------------------------------------------------------------------------------------------------------------------------------------------------------------------------------------------------------------------------------------------------------------------------------------------------------------------------------------------------------------------------------------------------------------------------------------------------------------------------------------------------------------------------------------------------------------------------------------------------------------------------------------------------------------------------------------------------------------------------------------------------------------------------------------------------------------------------------------------------------------------------------------------------------------------------------------------------------------------------------------------------------------------------------------------------------------------------------------------------------------------------------------------------------------------------------------------------------------------------------------------------------------------------------------------------------------------------------------------------------------------------------------------------------------------------------------------------------------------------------------------------------------------------------------------------------------------------------------------------------------------------------------------------------------------------------------------|------------------|--------------------------------------------------------------------------|
| Δ               | □ <u></u> '''<br> ⊷ <br>B                                                                                                                                                                                                                                                                                                                                                                                                                                                                                                                                                                                                                                                                                                                                                                                                                                                                                                                                                                                                                                                                                                                                                                                                                                                                                                                                                                                                                                                                                                                                                                                                                                                                                                                                                                                                                                                                                                                                                                                                                                                                                                      | Material         | aluminum                                                                 |
|                 | , and the second | Color            | anodised aluminum                                                        |
|                 |                                                                                                                                                                                                                                                                                                                                                                                                                                                                                                                                                                                                                                                                                                                                                                                                                                                                                                                                                                                                                                                                                                                                                                                                                                                                                                                                                                                                                                                                                                                                                                                                                                                                                                                                                                                                                                                                                                                                                                                                                                                                                                                                | Diffuser         | Micro-PRM (micro-prismatic diffuser PMMA)                                |
|                 |                                                                                                                                                                                                                                                                                                                                                                                                                                                                                                                                                                                                                                                                                                                                                                                                                                                                                                                                                                                                                                                                                                                                                                                                                                                                                                                                                                                                                                                                                                                                                                                                                                                                                                                                                                                                                                                                                                                                                                                                                                                                                                                                | Impact resistant | IK04                                                                     |
|                 |                                                                                                                                                                                                                                                                                                                                                                                                                                                                                                                                                                                                                                                                                                                                                                                                                                                                                                                                                                                                                                                                                                                                                                                                                                                                                                                                                                                                                                                                                                                                                                                                                                                                                                                                                                                                                                                                                                                                                                                                                                                                                                                                | Weight [kg]      | 1,65                                                                     |
|                 |                                                                                                                                                                                                                                                                                                                                                                                                                                                                                                                                                                                                                                                                                                                                                                                                                                                                                                                                                                                                                                                                                                                                                                                                                                                                                                                                                                                                                                                                                                                                                                                                                                                                                                                                                                                                                                                                                                                                                                                                                                                                                                                                | Dimensions [mm]  | 562 x 63 x 74                                                            |