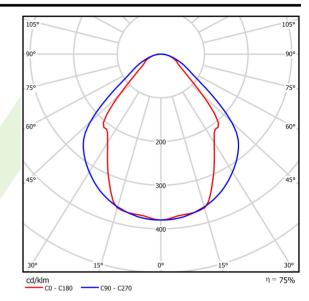

## A graph of light

## Light and electrical data

| Light source                              | LED                                     |
|-------------------------------------------|-----------------------------------------|
| Luminous flux LED [lm]                    | 2283                                    |
| LED power [W]                             | 11,7                                    |
| Luminaire luminous flux [lm]              | 1720                                    |
| Power of luminaire [W]                    | 12,6                                    |
| Luminaire's light efficiency [lm/W]       | 136,5                                   |
| Color of the light [K]                    | 4000                                    |
| CRI                                       | >80                                     |
| SDCM (LED sources)                        | 3                                       |
| Beam angle [°]                            | (C0-C180) / (C90-C270) - 82,8° / 97,2°  |
| Photobiological risk class (IEC/EN 62471) | RG0                                     |
| Protection against electric shock         | I                                       |
| Protection degree                         | IP44                                    |
| Voltage                                   | 220240 V, 5060 Hz                       |
| Lifetime of LED sources [h]               | 100000 (1) / 147000 (2)                 |
| Lx/By                                     | L80/B10 (1) / L70/B50 (2)               |
| Operating temperature range [°C]          | 5 ÷ 30                                  |
| Driver                                    | standard on/off (E)                     |
| Power factor cos φ                        | >0,9                                    |
| Circuit load capacity                     | 46 (B10), 74 (B16), 72 (C10), 115 (C16) |