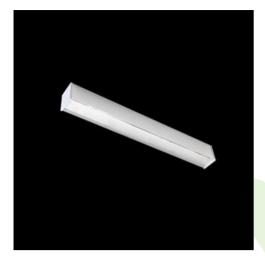

## **Description**

Light fitting made out of aluminium profile equipped with opal diffuser or MPRM and driver.X-LINE fittings are intended to be mounted on ceiling or pendants. The luminaries are adjusted to be linked together with specially designed links, which provide great freedom in arranging elements of the system as well as great functionality. In the family of X-LINE LED fittings modules of renowned brands are applied.

| Mechanical data | □ <del></del> tu | Assembly         | directly mounted to ceiling construction or<br>surface mounted on slings |
|-----------------|------------------|------------------|--------------------------------------------------------------------------|
| Δ               | <u> </u>         | Material         | aluminum                                                                 |
| A               | Ь                | Color            | anodised aluminum                                                        |
|                 |                  | Diffuser         | Micro-PRM (micro-prismatic diffuser PMMA)                                |
|                 |                  | Impact resistant | IK04                                                                     |
|                 |                  | Weight [kg]      | 1,65                                                                     |

Dimensions [mm]

## A graph of light

567 x 63 x 74