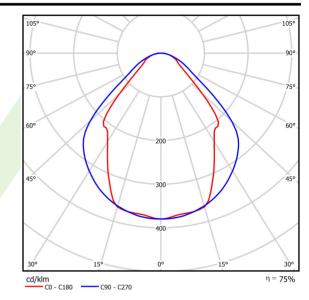

|------------------|--------------------------------------------------------------------------|
| Δ               | <u> </u>         | Material         | aluminum                                                                 |
| A               | Ь                | Color            | anodised aluminum                                                        |
|                 |                  | Diffuser         | Micro-PRM (micro-prismatic diffuser PMMA)                                |
|                 |                  | Impact resistant | IK04                                                                     |
|                 |                  | Weight [kg]      | 1,65                                                                     |

Dimensions [mm]

## A graph of light



567 x 63 x 74