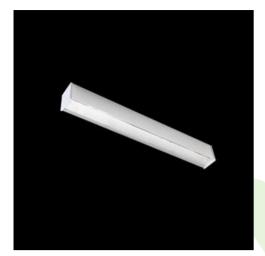

## **Description**

Light fitting made out of aluminium profile equipped with opal diffuser or MPRM and driver.X-LINE fittings are intended to be mounted on ceiling or pendants. The luminaries are adjusted to be linked together with specially designed links, which provide great freedom in arranging elements of the system as well as great functionality. In the family of X-LINE LED fittings modules of renowned brands are applied.

| Mechanical data | □ <u></u> tн                                                                                                                                                                                                                                                                                                                                                                                                                                                                                                                                                                                                                                                                                                                                                                                                                                                                                                                                                                                                                                                                                                                                                                                                                                                                                                                                                                                                                                                                                                                                                                                                                                                                                                                                                                                                                                                                                                                                                                                                                                                                                                                   | Assembly         | directly mounted to ceiling construction or<br>surface mounted on slings |
|-----------------|--------------------------------------------------------------------------------------------------------------------------------------------------------------------------------------------------------------------------------------------------------------------------------------------------------------------------------------------------------------------------------------------------------------------------------------------------------------------------------------------------------------------------------------------------------------------------------------------------------------------------------------------------------------------------------------------------------------------------------------------------------------------------------------------------------------------------------------------------------------------------------------------------------------------------------------------------------------------------------------------------------------------------------------------------------------------------------------------------------------------------------------------------------------------------------------------------------------------------------------------------------------------------------------------------------------------------------------------------------------------------------------------------------------------------------------------------------------------------------------------------------------------------------------------------------------------------------------------------------------------------------------------------------------------------------------------------------------------------------------------------------------------------------------------------------------------------------------------------------------------------------------------------------------------------------------------------------------------------------------------------------------------------------------------------------------------------------------------------------------------------------|------------------|--------------------------------------------------------------------------|
| Δ               | □ <u></u> '''<br> ⊷ <br>B                                                                                                                                                                                                                                                                                                                                                                                                                                                                                                                                                                                                                                                                                                                                                                                                                                                                                                                                                                                                                                                                                                                                                                                                                                                                                                                                                                                                                                                                                                                                                                                                                                                                                                                                                                                                                                                                                                                                                                                                                                                                                                      | Material         | aluminum                                                                 |
|                 | , and the second | Color            | anodised aluminum                                                        |
|                 |                                                                                                                                                                                                                                                                                                                                                                                                                                                                                                                                                                                                                                                                                                                                                                                                                                                                                                                                                                                                                                                                                                                                                                                                                                                                                                                                                                                                                                                                                                                                                                                                                                                                                                                                                                                                                                                                                                                                                                                                                                                                                                                                | Diffuser         | Micro-PRM (micro-prismatic diffuser PMMA)                                |
|                 |                                                                                                                                                                                                                                                                                                                                                                                                                                                                                                                                                                                                                                                                                                                                                                                                                                                                                                                                                                                                                                                                                                                                                                                                                                                                                                                                                                                                                                                                                                                                                                                                                                                                                                                                                                                                                                                                                                                                                                                                                                                                                                                                | Impact resistant | IK04                                                                     |
|                 |                                                                                                                                                                                                                                                                                                                                                                                                                                                                                                                                                                                                                                                                                                                                                                                                                                                                                                                                                                                                                                                                                                                                                                                                                                                                                                                                                                                                                                                                                                                                                                                                                                                                                                                                                                                                                                                                                                                                                                                                                                                                                                                                | Weight [kg]      | 1,65                                                                     |
|                 |                                                                                                                                                                                                                                                                                                                                                                                                                                                                                                                                                                                                                                                                                                                                                                                                                                                                                                                                                                                                                                                                                                                                                                                                                                                                                                                                                                                                                                                                                                                                                                                                                                                                                                                                                                                                                                                                                                                                                                                                                                                                                                                                | Dimensions [mm]  | 562 x 63 x 74                                                            |