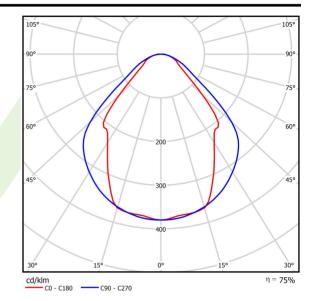

## Light and electrical data

| Light source                              | LED                                     |
|-------------------------------------------|-----------------------------------------|
| Luminous flux LED [lm]                    | 2203                                    |
| LED power [W]                             | 11,7                                    |
| Luminaire luminous flux [lm]              | 1659                                    |
| Power of luminaire [W]                    | 12,6                                    |
| Luminaire's light efficiency [lm/W]       | 131,7                                   |
| Color of the light [K]                    | 3000                                    |
| CRI                                       | >80                                     |
| SDCM (LED sources)                        | 3                                       |
| Beam angle [°]                            | (C0-C180) / (C90-C270) - 82,8° / 97,2°  |
| Photobiological risk class (IEC/EN 62471) | RG0                                     |
| Protection against electric shock         | I                                       |
| Protection degree                         | IP44                                    |
| Voltage                                   | 220240 V, 5060 Hz                       |
| Lifetime of LED sources [h]               | 100000 (1) / 147000 (2)                 |
| Lx/By                                     | L80/B10 (1) / L70/B50 (2)               |
| Operating temperature range [°C]          | 5 ÷ 30                                  |
| Driver                                    | standard on/off (E)                     |
| Power factor cos φ                        | >0,9                                    |
| Circuit load capacity                     | 46 (B10), 74 (B16), 72 (C10), 115 (C16) |

## A graph of light