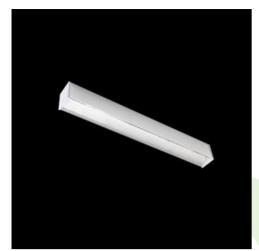

## **Description**

Light fitting made out of aluminium profile equipped with opal diffuser or MPRM and driver.X-LINE fittings are intended to be mounted on ceiling or pendants. The luminaries are adjusted to be linked together with specially designed links, which provide great freedom in arranging elements of the system as well as great functionality. In the family of X-LINE LED fittings modules of renowned brands are applied.

| Mechanical data | □ <del></del> tu | Assembly         | directly mounted to ceiling construction or<br>surface mounted on slings |
|-----------------|------------------|------------------|--------------------------------------------------------------------------|
| Δ               | <u> </u>         | Material         | aluminum                                                                 |
| A               | D                | Color            | anodised aluminum                                                        |
|                 |                  | Diffuser         | Micro-PRM (micro-prismatic diffuser PMMA)                                |
|                 |                  | Impact resistant | IK04                                                                     |
|                 |                  | Weight [kg]      | 1,65                                                                     |

Dimensions [mm]

## A graph of light

567 x 63 x 74