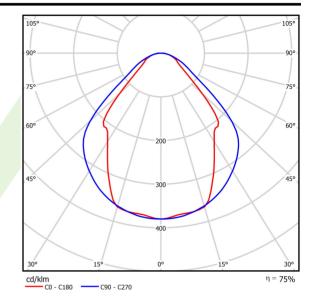

## Light and electrical data

| Light source                              | LED                                     |
|-------------------------------------------|-----------------------------------------|
| Luminous flux LED [lm]                    | 2203                                    |
| LED power [W]                             | 11,7                                    |
| Luminaire luminous flux [lm]              | 1659                                    |
| Power of luminaire [W]                    | 12,6                                    |
| Luminaire's light efficiency [lm/W]       | 131,7                                   |
| Color of the light [K]                    | 3000                                    |
| CRI                                       | >80                                     |
| SDCM (LED sources)                        | 3                                       |
| Beam angle [°]                            | (C0-C180) / (C90-C270) - 82,8° / 97,2°  |
| Photobiological risk class (IEC/EN 62471) | RG0                                     |
| Protection against electric shock         | I                                       |
| Protection degree                         | IP44                                    |
| Voltage                                   | 220240 V, 5060 Hz                       |
| Lifetime of LED sources [h]               | 100000 (1) / 147000 (2)                 |
| Lx/By                                     | L80/B10 (1) / L70/B50 (2)               |
| Operating temperature range [°C]          | 5 ÷ 30                                  |
| Driver                                    | standard on/off (E)                     |
| Power factor cos φ                        | >0,9                                    |
| Circuit load capacity                     | 46 (B10), 74 (B16), 72 (C10), 115 (C16) |

## A graph of light

567 x 63 x 74