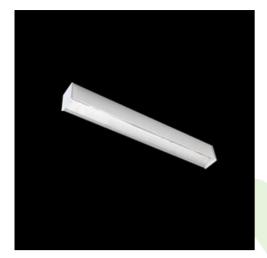

## **Description**

Light fitting made out of aluminium profile equipped with opal diffuser or MPRM and driver.X-LINE fittings are intended to be mounted on ceiling or pendants. The luminaries are adjusted to be linked together with specially designed links, which provide great freedom in arranging elements of the system as well as great functionality. In the family of X-LINE LED fittings modules of renowned brands are applied.

| Mechanical data | □ <del></del> tu | Assembly         | directly mounted to ceiling construction or<br>surface mounted on slings |
|-----------------|------------------|------------------|--------------------------------------------------------------------------|
| Δ               | <u> </u>         | Material         | aluminum                                                                 |
| A               | D                | Color            | anodised aluminum                                                        |
|                 |                  | Diffuser         | Micro-PRM (micro-prismatic diffuser PMMA)                                |
|                 |                  | Impact resistant | IK04                                                                     |
|                 |                  | Weight [kg]      | 1,65                                                                     |

Dimensions [mm]

## A graph of light

567 x 63 x 74