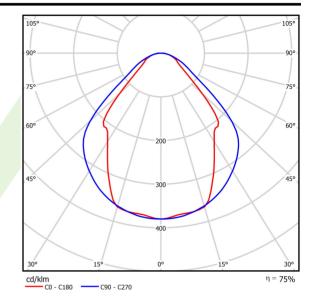

|------------------|--------------------------------------------------------------------------|
| Δ               | <u> </u>         | Material         | aluminum                                                                 |
| A               | D                | Color            | anodised aluminum                                                        |
|                 |                  | Diffuser         | Micro-PRM (micro-prismatic diffuser PMMA)                                |
|                 |                  | Impact resistant | IK04                                                                     |
|                 |                  | Weight [kg]      | 1,65                                                                     |

Dimensions [mm]

## A graph of light



567 x 63 x 74