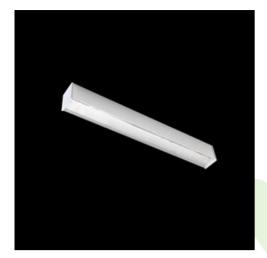

**Product:** X-LINE LED 1300 PLX E 24 840 LINE-EL / L-567

Index: 19.3103.0015.24

## **Description**

Light fitting made out of aluminium profile equipped with opal diffuser or MPRM and driver.X-LINE fittings are intended to be mounted on ceiling or pendants. The luminaries are adjusted to be linked together with specially designed links, which provide great freedom in arranging elements of the system as well as great functionality. In the family of X-LINE LED fittings modules of renowned brands are applied.

| Ì | Mechanical | data |
|---|------------|------|
|   |            |      |
|   |            |      |

| Assembly         | directly mounted to ceiling construction or<br>surface mounted on slings |
|------------------|--------------------------------------------------------------------------|
| Material         | aluminum                                                                 |
| Color            | anodised aluminum                                                        |
| Diffuser         | PLX (PMMA opal)                                                          |
| Impact resistant | IK04                                                                     |
| Weight [kg]      | 1,65                                                                     |
| Dimensions [mm]  | 567 x 63 x 74                                                            |