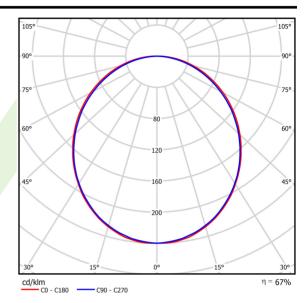

## Light and electrical data

| Light source                              | LED                                       |
|-------------------------------------------|-------------------------------------------|
| Luminous flux LED [lm]                    | 1420                                      |
| LED power [W]                             | 8                                         |
| Luminaire luminous flux [lm]              | 947                                       |
| Power of luminaire [W]                    | 9                                         |
| Luminaire's light efficiency [lm/W]       | 105,2                                     |
| Color of the light [K]                    | 4000                                      |
| CRI                                       | >80                                       |
| SDCM (LED sources)                        | 3                                         |
| Beam angle [°]                            | (C0-C180) / (C90-C270) - 109° /<br>107,2° |
| Photobiological risk class (IEC/EN 62471) | RG0                                       |
| Protection against electric shock         | I                                         |
| Protection degree                         | IP44                                      |
| Voltage                                   | 220240 V, 5060 Hz                         |
| Lifetime of LED sources [h]               | 100000 (1) / 147000 (2)                   |
| Lx/By                                     | L80/B10 (1) / L70/B50 (2)                 |
| Operating temperature range [°C]          | 5 ÷ 30                                    |
| Driver                                    | standard on/off (E)                       |
| Power factor cos φ                        | >0,9                                      |
| Circuit load capacity                     | 23 (B10), 36 (B16), 35(C10), 60 (C16)     |

## A graph of light