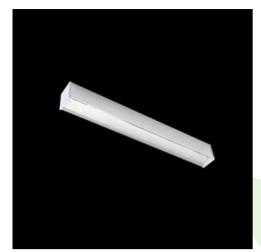

## **Description**

Light fitting made out of aluminium profile equipped with opal diffuser or MPRM and driver.X-LINE fittings are intended to be mounted on ceiling or pendants. The luminaries are adjusted to be linked together with specially designed links, which provide great freedom in arranging elements of the system as well as great functionality. In the family of X-LINE LED fittings modules of renowned brands are applied.

| Mechanical data | □ <del></del> tu | Assembly         | directly mounted to ceiling construction or<br>surface mounted on slings |
|-----------------|------------------|------------------|--------------------------------------------------------------------------|
| Δ               | <u> </u>         | Material         | aluminum                                                                 |
| A               | b                | Color            | anodised aluminum                                                        |
|                 |                  | Diffuser         | Micro-PRM (micro-prismatic diffuser PMMA)                                |
|                 |                  | Impact resistant | IK04                                                                     |
|                 |                  | Weight [kg]      | 1,62                                                                     |

## A graph of light

562 x 63 x 74