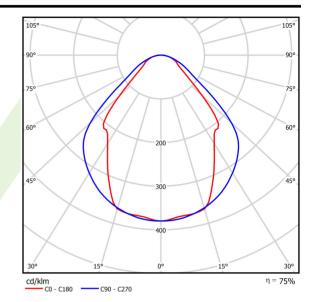

## Light and electrical data

| Light source                              | LED                                       |
|-------------------------------------------|-------------------------------------------|
| Luminous flux LED [lm]                    | 1420                                      |
| LED power [W]                             | 8                                         |
| Luminaire luminous flux [lm]              | 1070                                      |
| Power of luminaire [W]                    | 9                                         |
| Luminaire's light efficiency [lm/W]       | 118,9                                     |
| Color of the light [K]                    | 4000                                      |
| CRI                                       | >80                                       |
| SDCM (LED sources)                        | 3                                         |
| Beam angle [°]                            | (C0-C180) / (C90-C270) - 82,8° / 97,2°    |
| Photobiological risk class (IEC/EN 62471) | RG0                                       |
| Protection against electric shock         | I                                         |
| Protection degree                         | IP44                                      |
| Voltage                                   | 220240 V, 5060 Hz                         |
| Lifetime of LED sources [h]               | 100000 (1) / 147000 (2)                   |
| Lx/By                                     | L80/B10 (1) / L70/B50 (2)                 |
| Operating temperature range [°C]          | 5 ÷ 30                                    |
| Driver                                    | DIM DALI (EDD)                            |
| Power factor cos φ                        | >0,9                                      |
| Circuit load capacity                     | 14 (B10), 24 (B16), 22 (C10), 36<br>(C16) |

## A graph of light

562 x 63 x 74