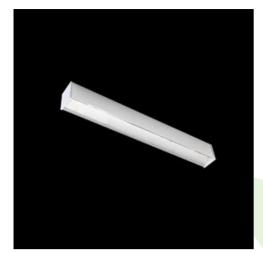

Product: X-LINE LED 1300 MICRO-PRM E 24 840 LINE-EP / L-567MM

Index: 19.3103.0004.24

## **Description**

Light fitting made out of aluminium profile equipped with opal diffuser or MPRM and driver.X-LINE fittings are intended to be mounted on ceiling or pendants. The luminaries are adjusted to be linked together with specially designed links, which provide great freedom in arranging elements of the system as well as great functionality. In the family of X-LINE LED fittings modules of renowned brands are applied.

## **Product information**

| Category | Surface mounted luminaires                           |
|----------|------------------------------------------------------|
| Family   | X-LINE LED LINE                                      |
| Name     | X-LINE LED 1300 MICRO-PRM E 24 840 LINE-EP / L-567MM |
| Index    | 19.3103.0004.24                                      |

| Mechanical data | □ <del></del> tu                                                                                                                                                                                                                                                                                                                                                                                                                                                                                                                                                                                                                                                                                                                                                                                                                                                                                                                                                                                                                                                                                                                                                                                                                                                                                                                                                                                                                                                                                                                                                                                                                                                                                                                                                                                                                                                                                                                                                                                                                                                                                                               | Assembly         | directly mounted to ceiling construction or<br>surface mounted on slings |
|-----------------|--------------------------------------------------------------------------------------------------------------------------------------------------------------------------------------------------------------------------------------------------------------------------------------------------------------------------------------------------------------------------------------------------------------------------------------------------------------------------------------------------------------------------------------------------------------------------------------------------------------------------------------------------------------------------------------------------------------------------------------------------------------------------------------------------------------------------------------------------------------------------------------------------------------------------------------------------------------------------------------------------------------------------------------------------------------------------------------------------------------------------------------------------------------------------------------------------------------------------------------------------------------------------------------------------------------------------------------------------------------------------------------------------------------------------------------------------------------------------------------------------------------------------------------------------------------------------------------------------------------------------------------------------------------------------------------------------------------------------------------------------------------------------------------------------------------------------------------------------------------------------------------------------------------------------------------------------------------------------------------------------------------------------------------------------------------------------------------------------------------------------------|------------------|--------------------------------------------------------------------------|
| Δ               | <u> </u>                                                                                                                                                                                                                                                                                                                                                                                                                                                                                                                                                                                                                                                                                                                                                                                                                                                                                                                                                                                                                                                                                                                                                                                                                                                                                                                                                                                                                                                                                                                                                                                                                                                                                                                                                                                                                                                                                                                                                                                                                                                                                                                       | Material         | aluminum                                                                 |
| ^^              | , and the second | Color            | anodised aluminum                                                        |
|                 |                                                                                                                                                                                                                                                                                                                                                                                                                                                                                                                                                                                                                                                                                                                                                                                                                                                                                                                                                                                                                                                                                                                                                                                                                                                                                                                                                                                                                                                                                                                                                                                                                                                                                                                                                                                                                                                                                                                                                                                                                                                                                                                                | Diffuser         | Micro-PRM (micro-prismatic diffuser PMMA)                                |
|                 |                                                                                                                                                                                                                                                                                                                                                                                                                                                                                                                                                                                                                                                                                                                                                                                                                                                                                                                                                                                                                                                                                                                                                                                                                                                                                                                                                                                                                                                                                                                                                                                                                                                                                                                                                                                                                                                                                                                                                                                                                                                                                                                                | Impact resistant | IK04                                                                     |
|                 |                                                                                                                                                                                                                                                                                                                                                                                                                                                                                                                                                                                                                                                                                                                                                                                                                                                                                                                                                                                                                                                                                                                                                                                                                                                                                                                                                                                                                                                                                                                                                                                                                                                                                                                                                                                                                                                                                                                                                                                                                                                                                                                                | Weight [kg]      | 1,62                                                                     |
|                 |                                                                                                                                                                                                                                                                                                                                                                                                                                                                                                                                                                                                                                                                                                                                                                                                                                                                                                                                                                                                                                                                                                                                                                                                                                                                                                                                                                                                                                                                                                                                                                                                                                                                                                                                                                                                                                                                                                                                                                                                                                                                                                                                | Dimensions [mm]  | 567 x 63 x 74                                                            |