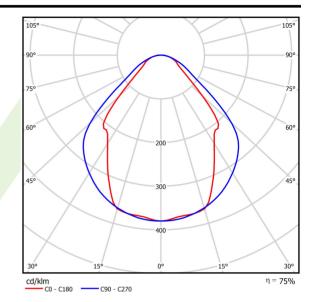

| Light source                              | LED                                       |
|-------------------------------------------|-------------------------------------------|
| Luminous flux LED [lm]                    | 1420                                      |
| LED power [W]                             | 8                                         |
| Luminaire luminous flux [lm]              | 1070                                      |
| Power of luminaire [W]                    | 9                                         |
| Luminaire's light efficiency [lm/W]       | 118,9                                     |
| Color of the light [K]                    | 4000                                      |
| CRI                                       | >80                                       |
| SDCM (LED sources)                        | 3                                         |
| Beam angle [°]                            | (C0-C180) / (C90-C270) - 82,8° /<br>97,2° |
| Photobiological risk class (IEC/EN 62471) | RG0                                       |
| Protection against electric shock         | I                                         |
| Protection degree                         | IP44                                      |
| Voltage                                   | 220240 V, 5060 Hz                         |
| Lifetime of LED sources [h]               | 100000 (1) / 147000 (2)                   |
| Lx/By                                     | L80/B10 (1) / L70/B50 (2)                 |
| Operating temperature range [°C]          | 5 ÷ 30                                    |
| Driver                                    | standard on/off (E)                       |
| Power factor cos φ                        | >0,9                                      |
| Circuit load capacity                     | 23 (B10), 36 (B16), 35(C10), 60 (C16)     |

## A graph of light