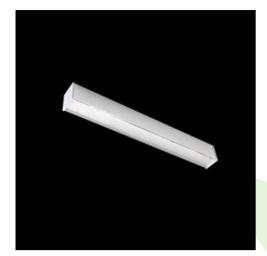

**Product: X-LINE LED 3250 PLX EDD 24 840 LINE-1EP / L-1407MM** 

Index: 19.3103.0094.24

## **Description**

Light fitting made out of aluminium profile equipped with opal diffuser or MPRM and driver.X-LINE fittings are intended to be mounted on ceiling or pendants. The luminaries are adjusted to be linked together with specially designed links, which provide great freedom in arranging elements of the system as well as great functionality. In the family of X-LINE LED fittings modules of renowned brands are applied.

## **Product information**

| Category | Surface mounted luminaires                         |
|----------|----------------------------------------------------|
| Family   | X-LINE LED LINE                                    |
| Name     | X-LINE LED 3250 PLX EDD 24 840 LINE-1EP / L-1407MM |
| Index    | 19.3103.0094.24                                    |

Dimensions [mm]

## A graph of light

1407 x 63 x 74