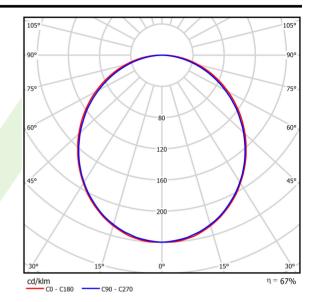

## Light and electrical data

| Light source                              | LED                                       |
|-------------------------------------------|-------------------------------------------|
| Luminous flux LED [lm]                    | 3273                                      |
| LED power [W]                             | 17,1                                      |
| Luminaire luminous flux [lm]              | 2182                                      |
| Power of luminaire [W]                    | 18,3                                      |
| Luminaire's light efficiency [lm/W]       | 119,2                                     |
| Color of the light [K]                    | 4000                                      |
| CRI                                       | >80                                       |
| SDCM (LED sources)                        | 3                                         |
| Beam angle [°]                            | (C0-C180) / (C90-C270) - 109° /<br>107,2° |
| Photobiological risk class (IEC/EN 62471) | RG0                                       |
| Protection against electric shock         | I                                         |
| Protection degree                         | IP44                                      |
| Voltage                                   | 220240 V, 5060 Hz                         |
| Lifetime of LED sources [h]               | 100000 (1) / 147000 (2)                   |
| Lx/By                                     | L80/B10 (1) / L70/B50 (2)                 |
| Operating temperature range [°C]          | 5 ÷ 30                                    |
| Driver                                    | DIM DALI (EDD)                            |
|                                           |                                           |
| Power factor cos φ                        | >0,95                                     |

## A graph of light

1407 x 63 x 74