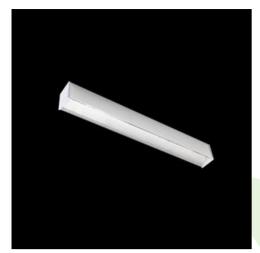

## **Description**

Light fitting made out of aluminium profile equipped with opal diffuser or MPRM and driver.X-LINE fittings are intended to be mounted on ceiling or pendants. The luminaries are adjusted to be linked together with specially designed links, which provide great freedom in arranging elements of the system as well as great functionality. In the family of X-LINE LED fittings modules of renowned brands are applied.

## **Product information**

| Category | Surface mounted luminaires                      |
|----------|-------------------------------------------------|
| Family   | X-LINE LED LINE                                 |
| Name     | X-LINE LED 3250 PLX EDD 24 830 LINE-1S / L-1402 |
| Index    | 19.3103.0092.24                                 |

| Mechanical data | □ <del></del> | Assembly         | directly mounted to ceiling construction or<br>surface mounted on slings |
|-----------------|---------------|------------------|--------------------------------------------------------------------------|
| Δ               |               | Material         | aluminum                                                                 |
| <b>→</b>        | U             | Color            | anodised aluminum                                                        |
|                 |               | Diffuser         | PLX (PMMA opal)                                                          |
|                 |               | Impact resistant | IK04                                                                     |
|                 |               | Weight [kg]      | 3,5                                                                      |
|                 |               | Dimensions [mm]  | 1402 x 63 x 74                                                           |