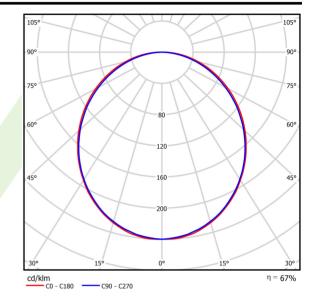

## A graph of light

## Light and electrical data

| Light source                              | LED                                       |
|-------------------------------------------|-------------------------------------------|
| Luminous flux LED [lm]                    | 3158                                      |
| LED power [W]                             | 17,1                                      |
| Luminaire luminous flux [lm]              | 2105                                      |
| Power of luminaire [W]                    | 18,3                                      |
| Luminaire's light efficiency [lm/W]       | 115                                       |
| Color of the light [K]                    | 3000                                      |
| CRI                                       | >80                                       |
| SDCM (LED sources)                        | 3                                         |
| Beam angle [°]                            | (C0-C180) / (C90-C270) - 109° /<br>107,2° |
| Photobiological risk class (IEC/EN 62471) | RG0                                       |
| Protection against electric shock         | I                                         |
| Protection degree                         | IP44                                      |
| Voltage                                   | 220240 V, 5060 Hz                         |
| Lifetime of LED sources [h]               | 100000 (1) / 147000 (2)                   |
| Lx/By                                     | L80/B10 (1) / L70/B50 (2)                 |
| Operating temperature range [°C]          | 5 ÷ 30                                    |
| Driver                                    | DIM DALI (EDD)                            |
| Power factor cos φ                        | >0,95                                     |
| Circuit load capacity                     | 17 (B10), 28 (B16), 26 (C10), 41 (C16)    |