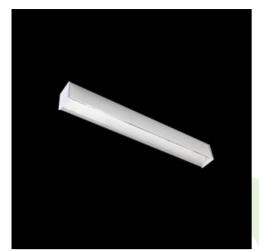

## **Description**

Light fitting made out of aluminium profile equipped with opal diffuser or MPRM and driver.X-LINE fittings are intended to be mounted on ceiling or pendants. The luminaries are adjusted to be linked together with specially designed links, which provide great freedom in arranging elements of the system as well as great functionality. In the family of X-LINE LED fittings modules of renowned brands are applied.

## **Product information**

| Category | Surface mounted luminaires                         |
|----------|----------------------------------------------------|
| Family   | X-LINE LED LINE                                    |
| Name     | X-LINE LED 3250 PLX EDD 24 830 LINE-1EL / L-1500MM |
| Index    | 19.3103.0090.24                                    |

| Mechanical data |              | Assembly         | directly mounted to ceiling construction or<br>surface mounted on slings |
|-----------------|--------------|------------------|--------------------------------------------------------------------------|
| Δ               | <del> </del> | Material         | aluminum                                                                 |
| - A             | b            | Color            | anodised aluminum                                                        |
|                 |              | Diffuser         | PLX (PMMA opal)                                                          |
|                 |              | Impact resistant | IK04                                                                     |
|                 |              | Weight [kg]      | 3,5                                                                      |

Dimensions [mm]