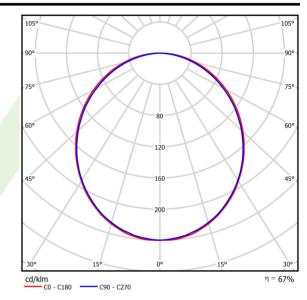

## A graph of light

1407 x 63 x 74

## Light and electrical data

| Light source                              | LED                                       |
|-------------------------------------------|-------------------------------------------|
| Luminous flux LED [lm]                    | 3158                                      |
| LED power [W]                             | 17,1                                      |
| Luminaire luminous flux [lm]              | 2105                                      |
| Power of luminaire [W]                    | 18,3                                      |
| Luminaire's light efficiency [lm/W]       | 115                                       |
| Color of the light [K]                    | 3000                                      |
| CRI                                       | >80                                       |
| SDCM (LED sources)                        | 3                                         |
| Beam angle [°]                            | (C0-C180) / (C90-C270) - 109° /<br>107,2° |
| Photobiological risk class (IEC/EN 62471) | RG0                                       |
| Protection against electric shock         | I                                         |
| Protection degree                         | IP44                                      |
| Voltage                                   | 220240 V, 5060 Hz                         |
| Lifetime of LED sources [h]               | 100000 (1) / 147000 (2)                   |
| Lx/By                                     | L80/B10 (1) / L70/B50 (2)                 |
| Operating temperature range [°C]          | 5 ÷ 30                                    |
| Driver                                    | DIM DALI (EDD)                            |
| Power factor cos φ                        | >0,95                                     |
| Circuit load capacity                     | 17 (B10), 28 (B16), 26 (C10), 41 (C16)    |