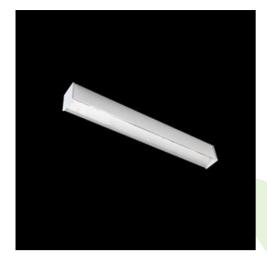

**Product:** X-LINE LED 3250 PLX E 24 840 LINE-EP / L-1407MM

Index: 19.3103.0088.24

## **Description**

Light fitting made out of aluminium profile equipped with opal diffuser or MPRM and driver.X-LINE fittings are intended to be mounted on ceiling or pendants. The luminaries are adjusted to be linked together with specially designed links, which provide great freedom in arranging elements of the system as well as great functionality. In the family of X-LINE LED fittings modules of renowned brands are applied.

## **Product information**

| Category | Surface mounted luminaires                      |
|----------|-------------------------------------------------|
| Family   | X-LINE LED LINE                                 |
| Name     | X-LINE LED 3250 PLX E 24 840 LINE-EP / L-1407MM |
| Index    | 19.3103.0088.24                                 |

| Mechanical data | a |
|-----------------|---|
|                 |   |
| Α               |   |

| Assembly         | directly mounted to ceiling construction or<br>surface mounted on slings |
|------------------|--------------------------------------------------------------------------|
| Material         | aluminum                                                                 |
| Color            | anodised aluminum                                                        |
| Diffuser         | PLX (PMMA opal)                                                          |
| Impact resistant | IK04                                                                     |
| Weight [kg]      | 3,4                                                                      |
| Dimensions [mm]  | 1407 x 63 x 74                                                           |