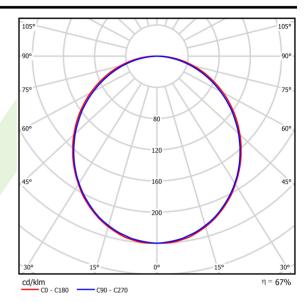

## A graph of light

## Light and electrical data

| Light source                              | LED                                       |
|-------------------------------------------|-------------------------------------------|
| Luminous flux LED [lm]                    | 3273                                      |
| LED power [W]                             | 17,1                                      |
| Luminaire luminous flux [lm]              | 2182                                      |
| Power of luminaire [W]                    | 18,3                                      |
| Luminaire's light efficiency [lm/W]       | 119,2                                     |
| Color of the light [K]                    | 4000                                      |
| CRI                                       | >80                                       |
| SDCM (LED sources)                        | 3                                         |
| Beam angle [°]                            | (C0-C180) / (C90-C270) - 109° /<br>107,2° |
| Photobiological risk class (IEC/EN 62471) | RG0                                       |
| Protection against electric shock         | I                                         |
| Protection degree                         | IP44                                      |
| Voltage                                   | 220240 V, 5060 Hz                         |
| Lifetime of LED sources [h]               | 100000 (1) / 147000 (2)                   |
| Lx/By                                     | L80/B10 (1) / L70/B50 (2)                 |
| Operating temperature range [°C]          | 5 ÷ 30                                    |
| Driver                                    | standard on/off (E)                       |
| Power factor cos φ                        | >0,95                                     |
| Circuit load capacity                     | 30 (B10), 48 (B16), 43 (C10), 70 (C16)    |