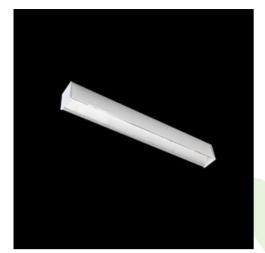

## **Description**

Light fitting made out of aluminium profile equipped with opal diffuser or MPRM and driver.X-LINE fittings are intended to be mounted on ceiling or pendants. The luminaries are adjusted to be linked together with specially designed links, which provide great freedom in arranging elements of the system as well as great functionality. In the family of X-LINE LED fittings modules of renowned brands are applied.

| Mechanical data | a |
|-----------------|---|
|                 |   |
| Α               |   |

| Assembly         | directly mounted to ceiling construction or<br>surface mounted on slings |
|------------------|--------------------------------------------------------------------------|
| Material         | aluminum                                                                 |
| Color            | anodised aluminum                                                        |
| Diffuser         | PLX (PMMA opal)                                                          |
| Impact resistant | IK04                                                                     |
| Weight [kg]      | 3,4                                                                      |
| Dimensions [mm]  | 1407 x 63 x 74                                                           |