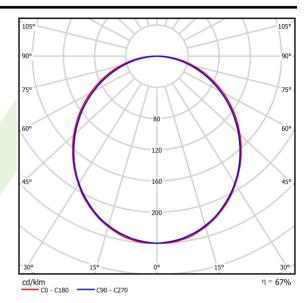

## Light and electrical data

| Light source                              | LED                                       |
|-------------------------------------------|-------------------------------------------|
| Luminous flux LED [lm]                    | 3158                                      |
| LED power [W]                             | 17,1                                      |
| Luminaire luminous flux [lm]              | 2105                                      |
| Power of luminaire [W]                    | 18,3                                      |
| Luminaire's light efficiency [lm/W]       | 115                                       |
| Color of the light [K]                    | 3000                                      |
| CRI                                       | >80                                       |
| SDCM (LED sources)                        | 3                                         |
| Beam angle [°]                            | (C0-C180) / (C90-C270) - 109° /<br>107,2° |
| Photobiological risk class (IEC/EN 62471) | RG0                                       |
| Protection against electric shock         | I                                         |
| Protection degree                         | IP44                                      |
| Voltage                                   | 220240 V, 5060 Hz                         |
| Lifetime of LED sources [h]               | 100000 (1) / 147000 (2)                   |
| Lx/By                                     | L80/B10 (1) / L70/B50 (2)                 |
| Operating temperature range [°C]          | 5 ÷ 30                                    |
| Driver                                    | standard on/off (E)                       |
| Power factor cos φ                        | >0.0E                                     |
| ι όννει ιασιοί του φ                      | >0,95                                     |

## A graph of light