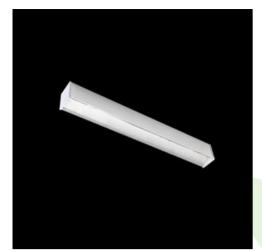

## **Description**

Light fitting made out of aluminium profile equipped with opal diffuser or MPRM and driver.X-LINE fittings are intended to be mounted on ceiling or pendants. The luminaries are adjusted to be linked together with specially designed links, which provide great freedom in arranging elements of the system as well as great functionality. In the family of X-LINE LED fittings modules of renowned brands are applied.

| Mechanical data | □──tн    | Assembly         | directly mounted to ceiling construction or<br>surface mounted on slings |
|-----------------|----------|------------------|--------------------------------------------------------------------------|
| Α               | <u> </u> | Material         | aluminum                                                                 |
|                 |          | Color            | anodised aluminum                                                        |
|                 |          | Diffuser         | Micro-PRM (micro-prismatic diffuser PMMA)                                |
|                 |          | Impact resistant | IK04                                                                     |
|                 |          | Weight [kg]      | 3,4                                                                      |
|                 |          |                  |                                                                          |

Dimensions [mm]

## A graph of light

1407 x 63 x 74