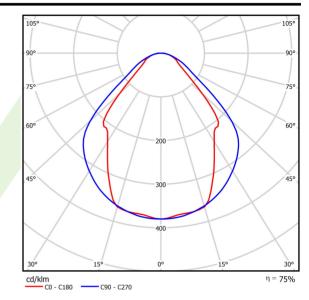

## A graph of light

1407 x 63 x 74

## Light and electrical data

| Light source                              | LED                                    |
|-------------------------------------------|----------------------------------------|
| Luminous flux LED [lm]                    | 3158                                   |
| LED power [W]                             | 17,1                                   |
| Luminaire luminous flux [lm]              | 2379                                   |
| Power of luminaire [W]                    | 18,3                                   |
| Luminaire's light efficiency [lm/W]       | 130                                    |
| Color of the light [K]                    | 3000                                   |
| CRI                                       | >80                                    |
| SDCM (LED sources)                        | 3                                      |
| Beam angle [°]                            | (C0-C180) / (C90-C270) - 82,8° / 97,2° |
| Photobiological risk class (IEC/EN 62471) | RG0                                    |
| Protection against electric shock         | I                                      |
| Protection degree                         | IP44                                   |
| Voltage                                   | 220240 V, 5060 Hz                      |
| Lifetime of LED sources [h]               | 100000 (1) / 147000 (2)                |
| Lx/By                                     | L80/B10 (1) / L70/B50 (2)              |
| Operating temperature range [°C]          | 5 ÷ 30                                 |
| Driver                                    | standard on/off (E)                    |
| Power factor cos φ                        | >0,95                                  |
| Circuit load capacity                     | 30 (B10), 48 (B16), 43 (C10), 70 (C16) |