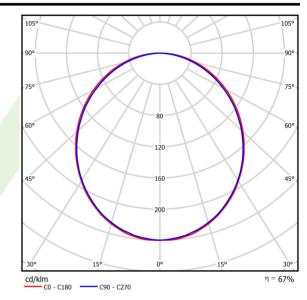

## A graph of light

1122 x 63 x 74

## Light and electrical data

| Light source                              | LED                                     |
|-------------------------------------------|-----------------------------------------|
| Luminous flux LED [lm]                    | 2525                                    |
| LED power [W]                             | 13,3                                    |
| Luminaire luminous flux [lm]              | 1683                                    |
| Power of luminaire [W]                    | 14,4                                    |
| Luminaire's light efficiency [lm/W]       | 116,9                                   |
| Color of the light [K]                    | 3000                                    |
| CRI                                       | >80                                     |
| SDCM (LED sources)                        | 3                                       |
| Beam angle [°]                            | (C0-C180) / (C90-C270) - 109° / 107,2°  |
| Photobiological risk class (IEC/EN 62471) | RG0                                     |
| Protection against electric shock         | I                                       |
| Protection degree                         | IP44                                    |
| Voltage                                   | 220240 V, 5060 Hz                       |
| Lifetime of LED sources [h]               | 100000 (1) / 147000 (2)                 |
| Lx/By                                     | L80/B10 (1) / L70/B50 (2)               |
| Operating temperature range [°C]          | 5 ÷ 30                                  |
| Driver                                    | standard on/off (E)                     |
| Power factor cos φ                        | >0,95                                   |
| Circuit load capacity                     | 46 (B10), 74 (B16), 72 (C10), 115 (C16) |