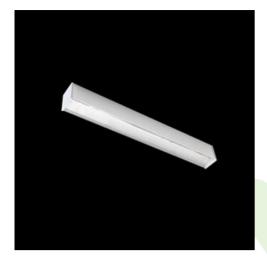

## **Description**

Light fitting made out of aluminium profile equipped with opal diffuser or MPRM and driver.X-LINE fittings are intended to be mounted on ceiling or pendants. The luminaries are adjusted to be linked together with specially designed links, which provide great freedom in arranging elements of the system as well as great functionality. In the family of X-LINE LED fittings modules of renowned brands are applied.

| Mechanical data | □ <del></del> tu | Assembly         | directly mounted to ceiling construction or<br>surface mounted on slings |
|-----------------|------------------|------------------|--------------------------------------------------------------------------|
| A               | □ → □<br>B       | Material         | aluminum                                                                 |
|                 |                  | Color            | anodised aluminum                                                        |
|                 |                  | Diffuser         | PLX (PMMA opal)                                                          |
|                 |                  | Impact resistant | IK04                                                                     |
|                 |                  | Weight [kg]      | 2,71                                                                     |

Dimensions [mm]

## A graph of light

1122 x 63 x 74