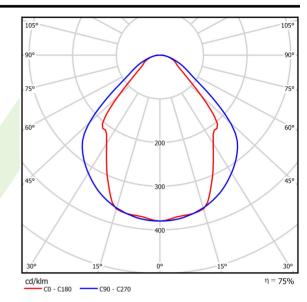

## Light and electrical data

| Light source                              | LED                                    |
|-------------------------------------------|----------------------------------------|
| Luminous flux LED [lm]                    | 2617                                   |
| LED power [W]                             | 13,3                                   |
| Luminaire luminous flux [lm]              | 1971                                   |
| Power of luminaire [W]                    | 14,4                                   |
| Luminaire's light efficiency [lm/W]       | 136,9                                  |
| Color of the light [K]                    | 4000                                   |
| CRI                                       | >80                                    |
| SDCM (LED sources)                        | 3                                      |
| Beam angle [°]                            | (C0-C180) / (C90-C270) - 82,8° / 97,2° |
| Photobiological risk class (IEC/EN 62471) | RG0                                    |
| Protection against electric shock         | I                                      |
| Protection degree                         | IP44                                   |
| Voltage                                   | 220240 V, 5060 Hz                      |
| Lifetime of LED sources [h]               | 100000 (1) / 147000 (2)                |
| Lx/By                                     | L80/B10 (1) / L70/B50 (2)              |
| Operating temperature range [°C]          | 5 ÷ 30                                 |
| Driver                                    | DIM DALI (EDD)                         |
| Power factor cos φ                        | >0,95                                  |
| Circuit load capacity                     | 14 (B10), 24 (B16), 22 (C10), 36 (C16) |

## A graph of light