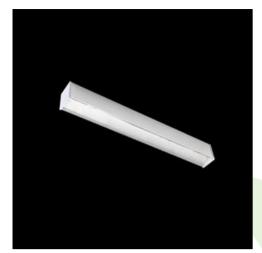

## **Description**

Light fitting made out of aluminium profile equipped with opal diffuser or MPRM and driver.X-LINE fittings are intended to be mounted on ceiling or pendants. The luminaries are adjusted to be linked together with specially designed links, which provide great freedom in arranging elements of the system as well as great functionality. In the family of X-LINE LED fittings modules of renowned brands are applied.

## **Product information**

| Category | Surface mounted luminaires                              |
|----------|---------------------------------------------------------|
| Family   | X-LINE LED LINE                                         |
| Name     | X-LINE LED 2600 MICRO-PRM EDD 24 840 LINE-1S / L-1122MM |
| Index    | 19.3103.0059.24                                         |

| Mechanical data |                         | Assembly         | directly mounted to ceiling construction or<br>surface mounted on slings |
|-----------------|-------------------------|------------------|--------------------------------------------------------------------------|
| Δ               | ⊟—→ <sup>111</sup><br>B | Material         | aluminum                                                                 |
| A               |                         | Color            | anodised aluminum                                                        |
|                 |                         | Diffuser         | Micro-PRM (micro-prismatic diffuser PMMA)                                |
|                 |                         | Impact resistant | IK04                                                                     |
|                 |                         | Weight [kg]      | 2,71                                                                     |
|                 |                         | Dimensions [mm]  | 1122 x 63 x 74                                                           |