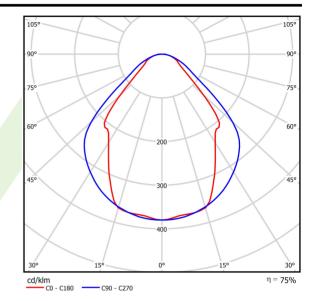

| Dimensions [mm]  | 1122 x 63 x 74                                                           |

## A graph of light