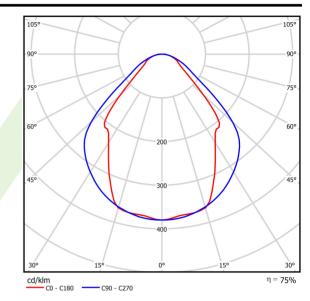

## A graph of light

1692 x 63 x 74

## Light and electrical data

| Light source                              | LED                                    |
|-------------------------------------------|----------------------------------------|
| Luminous flux LED [lm]                    | 3926                                   |
| LED power [W]                             | 20                                     |
| Luminaire luminous flux [lm]              | 2957                                   |
| Power of luminaire [W]                    | 21,7                                   |
| Luminaire's light efficiency [lm/W]       | 136,3                                  |
| Color of the light [K]                    | 4000                                   |
| CRI                                       | >80                                    |
| SDCM (LED sources)                        | 3                                      |
| Beam angle [°]                            | (C0-C180) / (C90-C270) - 82,8° / 97,2° |
| Photobiological risk class (IEC/EN 62471) | RG0                                    |
| Protection against electric shock         | I                                      |
| Protection degree                         | IP44                                   |
| Voltage                                   | 220240 V, 5060 Hz                      |
| Lifetime of LED sources [h]               | 100000 (1) / 147000 (2)                |
| Lx/By                                     | L80/B10 (1) / L70/B50 (2)              |
| Operating temperature range [°C]          | 5 ÷ 30                                 |
| Driver                                    | standard on/off (E)                    |
| Power factor cos φ                        | >0,95                                  |
| Circuit load capacity                     | 30 (B10), 48 (B16), 43 (C10), 70 (C16) |