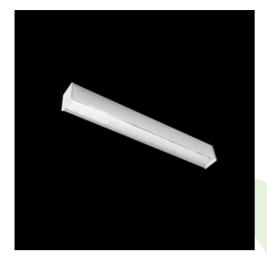

Product: X-LINE LED 3900 MICRO-PRM E 24 840 / L-1692

Index: 19.3102.0036.24

## **Description**

Light fitting made out of aluminium profile equipped with opal diffuser or MPRM and driver.X-LINE fittings are intended to be mounted on ceiling or pendants. In the family of X-LINE LED fittings modules of renowned brands are applied.

| Mechanical data |                 | Assembly         | directly mounted to ceiling construction or<br>surface mounted on slings |
|-----------------|-----------------|------------------|--------------------------------------------------------------------------|
| Δ               | ∐↓H<br> ⊷ <br>B | Material         | aluminum                                                                 |
| l- ^            | В               | Color            | anodised aluminum                                                        |
|                 |                 | Diffuser         | Micro-PRM (micro-prismatic diffuser PMMA)                                |
|                 |                 | Impact resistant | IK04                                                                     |
|                 |                 | Weight [kg]      | 3,7                                                                      |

Dimensions [mm]

## A graph of light

1692 x 63 x 74