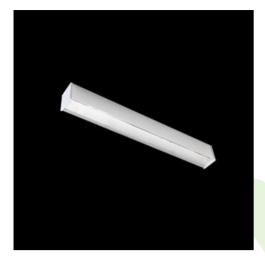

## **Description**

Light fitting made out of aluminium profile equipped with opal diffuser or MPRM and driver.X-LINE fittings are intended to be mounted on ceiling or pendants. In the family of X-LINE LED fittings modules of renowned brands are applied.

| Mechanical data |          | Assembly         | directly mounted to ceiling construction or<br>surface mounted on slings |
|-----------------|----------|------------------|--------------------------------------------------------------------------|
| Δ               | <u> </u> | Material         | aluminum                                                                 |
| l               | Ь        | Color            | anodised aluminum                                                        |
|                 |          | Diffuser         | Micro-PRM (micro-prismatic diffuser PMMA)                                |
|                 |          | Impact resistant | IK04                                                                     |
|                 |          | Weight [kg]      | 3,7                                                                      |

Dimensions [mm]

## A graph of light

1692 x 63 x 74