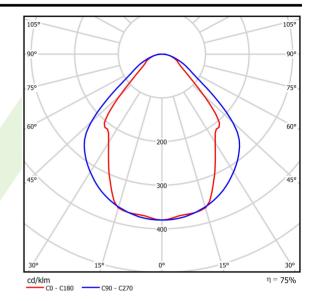

## Light and electrical data

| Light source                              | LED                                    |
|-------------------------------------------|----------------------------------------|
| Luminous flux LED [lm]                    | 3788                                   |
| LED power [W]                             | 20                                     |
| Luminaire luminous flux [lm]              | 2853                                   |
| Power of luminaire [W]                    | 21,7                                   |
| Luminaire's light efficiency [lm/W]       | 131,5                                  |
| Color of the light [K]                    | 3000                                   |
| CRI                                       | >80                                    |
| SDCM (LED sources)                        | 3                                      |
| Beam angle [°]                            | (C0-C180) / (C90-C270) - 82,8° / 97,2° |
| Photobiological risk class (IEC/EN 62471) | RG0                                    |
| Protection against electric shock         | I                                      |
| Protection degree                         | IP44                                   |
| Voltage                                   | 220240 V, 5060 Hz                      |
| Lifetime of LED sources [h]               | 100000 (1) / 147000 (2)                |
| Lx/By                                     | L80/B10 (1) / L70/B50 (2)              |
| Operating temperature range [°C]          | 5 ÷ 30                                 |
| Driver                                    | standard on/off (E)                    |
| Power factor cos φ                        | >0,95                                  |
| Circuit load capacity                     | 30 (B10), 48 (B16), 43 (C10), 70       |

## A graph of light

1692 x 63 x 74