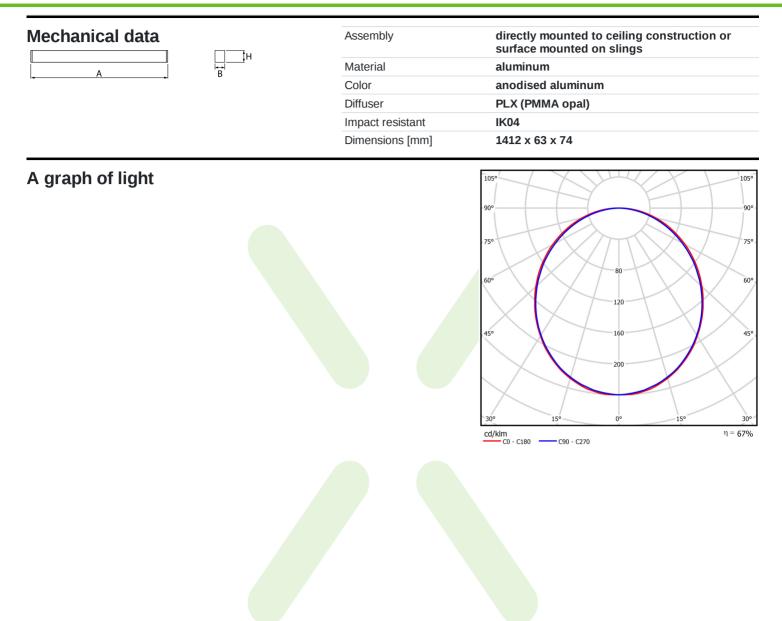

## Light and electrical data

| Light source                              | LED                                       |
|-------------------------------------------|-------------------------------------------|
| Luminous flux LED [lm]                    | 3273                                      |
| LED power [W]                             | 17,1                                      |
| Luminaire luminous flux [lm]              | 2182                                      |
| Power of luminaire [W]                    | 18,3                                      |
| Luminaire's light efficiency [lm/W]       | 119,2                                     |
| Color of the light [K]                    | 4000                                      |
| CRI                                       | >80                                       |
| SDCM (LED sources)                        | 3                                         |
| Beam angle [°]                            | (C0-C180) / (C90-C270) - 109° /<br>107,2° |
| Photobiological risk class (IEC/EN 62471) | RG0                                       |
| Protection against electric shock         | I                                         |
| Protection degree                         | IP44                                      |
| Voltage                                   | 220240 V, 5060 Hz                         |
| Lifetime of LED sources [h]               | 100000 (1) / 147000 (2)                   |
| Lx/By                                     | L80/B10 (1) / L70/B50 (2)                 |
| Operating temperature range [°C]          | 5 ÷ 30                                    |
| Driver                                    | DIM DALI (EDD)                            |
| Power factor $\cos \phi$                  | >0,95                                     |
| Circuit load capacity                     | 17 (B10), 28 (B16), 26 (C10), 41 (C16)    |