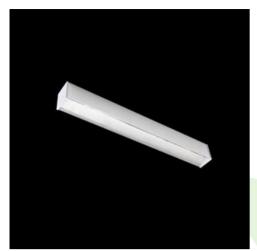

## **Description**

Light fitting made out of aluminium profile equipped with opal diffuser or MPRM and driver.X-LINE fittings are intended to be mounted on ceiling or pendants. In the family of X-LINE LED fittings modules of renowned brands are applied.

| Mechanical | data |            |
|------------|------|------------|
|            |      | <b>†</b> н |
| A          |      | B          |

| Assembly         | directly mounted to ceiling construction or<br>surface mounted on slings |
|------------------|--------------------------------------------------------------------------|
| Material         | aluminum                                                                 |
| Color            | anodised aluminum                                                        |
| Diffuser         | Micro-PRM (micro-prismatic diffuser PMMA)                                |
| Impact resistant | IK04                                                                     |
| Weight [kg]      | 3,25                                                                     |
| Dimensions [mm]  | 1412 x 63 x 74                                                           |