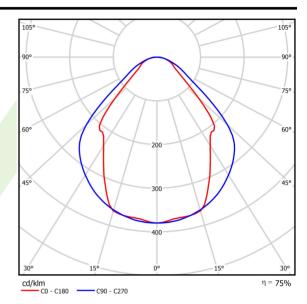

## A graph of light

## Light and electrical data

| Light source                              | LED                                    |
|-------------------------------------------|----------------------------------------|
| Luminous flux LED [lm]                    | 3273                                   |
| LED power [W]                             | 17,1                                   |
| Luminaire luminous flux [lm]              | 2465                                   |
| Power of luminaire [W]                    | 18,3                                   |
| Luminaire's light efficiency [lm/W]       | 134,7                                  |
| Color of the light [K]                    | 4000                                   |
| CRI                                       | >80                                    |
| SDCM (LED sources)                        | 3                                      |
| Beam angle [°]                            | (C0-C180) / (C90-C270) - 82,8° / 97,2° |
| Photobiological risk class (IEC/EN 62471) | RG0                                    |
| Protection against electric shock         | I                                      |
| Protection degree                         | IP44                                   |
| Voltage                                   | 220240 V, 5060 Hz                      |
| Lifetime of LED sources [h]               | 100000 (1) / 147000 (2)                |
| Lx/By                                     | L80/B10 (1) / L70/B50 (2)              |
| Operating temperature range [°C]          | 5 ÷ 30                                 |
| Driver                                    | standard on/off (E)                    |
| Power factor cos φ                        | >0,95                                  |
| Circuit load capacity                     | 30 (B10), 48 (B16), 43 (C10), 70 (C16) |