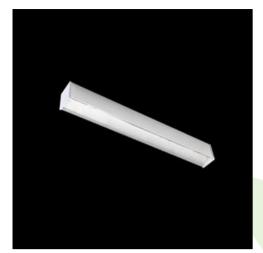

## **Description**

Light fitting made out of aluminium profile equipped with opal diffuser or MPRM and driver.X-LINE fittings are intended to be mounted on ceiling or pendants. In the family of X-LINE LED fittings modules of renowned brands are applied.

| Mechanical data | □ <del></del> tu | Assembly         | directly mounted to ceiling construction or surface mounted on slings |
|-----------------|------------------|------------------|-----------------------------------------------------------------------|
| Α               | □ → □ □ B        | Material         | aluminum                                                              |
|                 |                  | Color            | anodised aluminum                                                     |
|                 |                  | Diffuser         | PLX (PMMA opal)                                                       |
|                 |                  | Impact resistant | IK04                                                                  |
|                 |                  | Weight [kg]      | 2,67                                                                  |

Dimensions [mm]

## A graph of light

1132 x 63 x 74