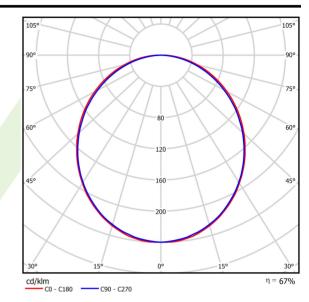

## Light and electrical data

| Light source                              | LED                                       |
|-------------------------------------------|-------------------------------------------|
| Luminous flux LED [lm]                    | 2617                                      |
| LED power [W]                             | 13,3                                      |
| Luminaire luminous flux [lm]              | 1744                                      |
| Power of luminaire [W]                    | 14,4                                      |
| Luminaire's light efficiency [lm/W]       | 121,1                                     |
| Color of the light [K]                    | 4000                                      |
| CRI                                       | >80                                       |
| SDCM (LED sources)                        | 3                                         |
| Beam angle [°]                            | (C0-C180) / (C90-C270) - 109° /<br>107,2° |
| Photobiological risk class (IEC/EN 62471) | RG0                                       |
| Protection against electric shock         | I                                         |
| Protection degree                         | IP44                                      |
| Voltage                                   | 220240 V, 5060 Hz                         |
| Lifetime of LED sources [h]               | 100000 (1) / 147000 (2)                   |
| Lx/By                                     | L80/B10 (1) / L70/B50 (2)                 |
| Operating temperature range [°C]          | 5 ÷ 30                                    |
| Driver                                    | DIM DALI (EDD)                            |
| Dilvei                                    | ` ,                                       |
| Power factor cos φ                        | >0,95                                     |

## A graph of light

1132 x 63 x 74