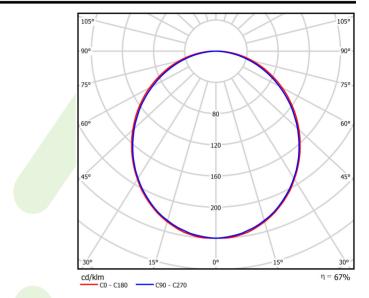

## A graph of light

## Light and electrical data

| Light source                              | LED                                       |
|-------------------------------------------|-------------------------------------------|
| Luminous flux LED [lm]                    | 2525                                      |
| LED power [W]                             | 13,3                                      |
| Luminaire luminous flux [lm]              | 1683                                      |
| Power of luminaire [W]                    | 14,4                                      |
| Luminaire's light efficiency [lm/W]       | 116,9                                     |
| Color of the light [K]                    | 3000                                      |
| CRI                                       | >80                                       |
| SDCM (LED sources)                        | 3                                         |
| Beam angle [°]                            | (C0-C180) / (C90-C270) - 109° /<br>107,2° |
| Photobiological risk class (IEC/EN 62471) | RG0                                       |
| Protection against electric shock         | I                                         |
| Protection degree                         | IP44                                      |
| Voltage                                   | 220240 V, 5060 Hz                         |
| Lifetime of LED sources [h]               | 100000 (1) / 147000 (2)                   |
| Lx/By                                     | L80/B10 (1) / L70/B50 (2)                 |
| Operating temperature range [°C]          | 5 ÷ 30                                    |
| Driver                                    | DIM DALI (EDD)                            |
| Power factor cos φ                        | >0,95                                     |
| •                                         | -,                                        |