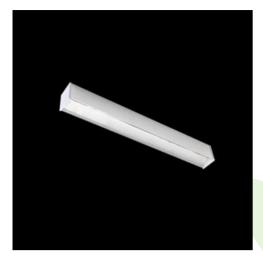

**Product:** X-LINE LED 2600 PLX EDD 24 830 / L-1132MM

Index: 19.3102.0023.24

## **Description**

Light fitting made out of aluminium profile equipped with opal diffuser or MPRM and driver.X-LINE fittings are intended to be mounted on ceiling or pendants. In the family of X-LINE LED fittings modules of renowned brands are applied.

| Assembly         | directly mounted to ceiling construction or<br>surface mounted on slings |
|------------------|--------------------------------------------------------------------------|
| Material         | aluminum                                                                 |
| Color            | anodised aluminum                                                        |
| Diffuser         | PLX (PMMA opal)                                                          |
| Impact resistant | IK04                                                                     |
| Weight [kg]      | 2,69                                                                     |
| Dimensions [mm]  | 1132 x 63 x 74                                                           |