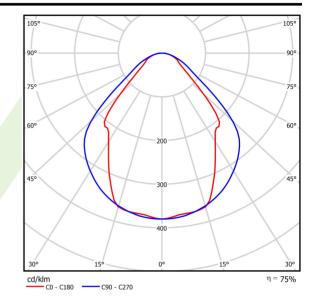

## Light and electrical data

| Light source                              | LED                                    |
|-------------------------------------------|----------------------------------------|
| Luminous flux LED [lm]                    | 2617                                   |
| LED power [W]                             | 13,3                                   |
| Luminaire luminous flux [lm]              | 1971                                   |
| Power of luminaire [W]                    | 14,4                                   |
| Luminaire's light efficiency [lm/W]       | 136,9                                  |
| Color of the light [K]                    | 4000                                   |
| CRI                                       | >80                                    |
| SDCM (LED sources)                        | 3                                      |
| Beam angle [°]                            | (C0-C180) / (C90-C270) - 82,8° / 97,2° |
| Photobiological risk class (IEC/EN 62471) | RG0                                    |
| Protection against electric shock         | I                                      |
| Protection degree                         | IP44                                   |
| Voltage                                   | 220240 V, 5060 Hz                      |
| Lifetime of LED sources [h]               | 100000 (1) / 147000 (2)                |
| Lx/By                                     | L80/B10 (1) / L70/B50 (2)              |
| Operating temperature range [°C]          | 5 ÷ 30                                 |
| Driver                                    | DIM DALI (EDD)                         |
| Power factor cos φ                        | >0,95                                  |
| Circuit load capacity                     | 14 (B10), 24 (B16), 22 (C10), 36 (C16) |

## A graph of light

1132 x 63 x 74

Date of last update: 23-12-2022