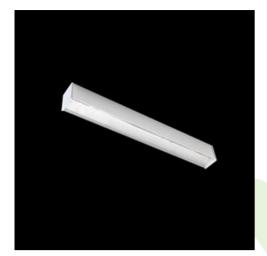

## **Description**

Light fitting made out of aluminium profile equipped with opal diffuser or MPRM and driver.X-LINE fittings are intended to be mounted on ceiling or pendants. In the family of X-LINE LED fittings modules of renowned brands are applied.

## **Product information**

| Category | Surface mounted luminaires                      |
|----------|-------------------------------------------------|
| Family   | X-LINE LED                                      |
| Name     | X-LINE LED 2600 MICRO-PRM EDD 24 840 / L-1132MM |
| Index    | 19.3102.0020.24                                 |

| Mechanical data |     | Assembly         | directly mounted to ceiling construction or<br>surface mounted on slings |
|-----------------|-----|------------------|--------------------------------------------------------------------------|
| Δ               | B B | Material         | aluminum                                                                 |
|                 |     | Color            | anodised aluminum                                                        |
|                 |     | Diffuser         | Micro-PRM (micro-prismatic diffuser PMMA)                                |
|                 |     | Impact resistant | IK04                                                                     |
|                 |     | Weight [kg]      | 2,69                                                                     |

Dimensions [mm]

## A graph of light

1132 x 63 x 74

Date of last update: 23-12-2022