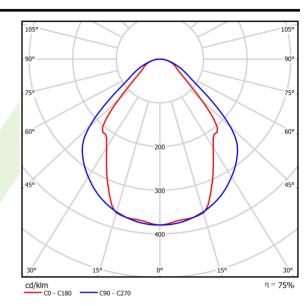

## A graph of light

## Light and electrical data

| Light source                              | LED                                        |
|-------------------------------------------|--------------------------------------------|
| Luminous flux LED [lm]                    | 2525                                       |
| LED power [W]                             | 13,3                                       |
| Luminaire luminous flux [lm]              | 1902                                       |
| Power of luminaire [W]                    | 14,4                                       |
| Luminaire's light efficiency [lm/W]       | 132,1                                      |
| Color of the light [K]                    | 3000                                       |
| CRI                                       | >80                                        |
| SDCM (LED sources)                        | 3                                          |
| Beam angle [°]                            | (C0-C180) / (C90-C270) - 82,8° / 97,2°     |
| Photobiological risk class (IEC/EN 62471) | RG0                                        |
| Protection against electric shock         | I                                          |
| Protection degree                         | IP44                                       |
| Voltage                                   | 220240 V, 5060 Hz                          |
| Lifetime of LED sources [h]               | 100000 (1) / 147000 (2)                    |
| Lx/By                                     | L80/B10 (1) / L70/B50 (2)                  |
| Operating temperature range [°C]          | 5 ÷ 30                                     |
| Driver                                    | standard on/off (E)                        |
| Power factor cos φ                        | >0,95                                      |
| Circuit load capacity                     | 46 (B10), 74 (B16), 72 (C10), 115<br>(C16) |