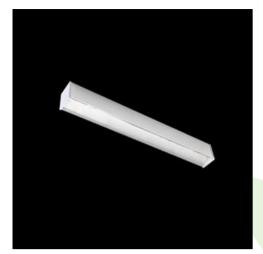

**Product:** X-LINE LED 2600 MICRO-PRM E 24 830 / L-1132MM

Index: 19.3102.0018.24

## **Description**

Light fitting made out of aluminium profile equipped with opal diffuser or MPRM and driver.X-LINE fittings are intended to be mounted on ceiling or pendants. In the family of X-LINE LED fittings modules of renowned brands are applied.

| ١   | Mechanical | data |
|-----|------------|------|
|     |            |      |
| - 1 | 1          |      |

| Assembly         | directly mounted to ceiling construction or<br>surface mounted on slings |
|------------------|--------------------------------------------------------------------------|
| Material         | aluminum                                                                 |
| Color            | anodised aluminum                                                        |
| Diffuser         | Micro-PRM (micro-prismatic diffuser PMMA)                                |
| Impact resistant | IK04                                                                     |
| Weight [kg]      | 2,63                                                                     |
| Dimensions [mm]  | 1132 x 63 x 74                                                           |