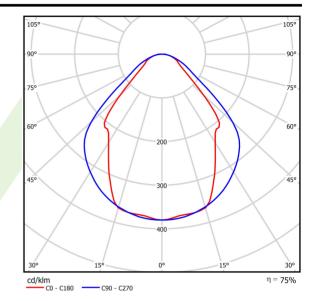

## Light and electrical data

| Light source                              | LED                                     |
|-------------------------------------------|-----------------------------------------|
| Luminous flux LED [lm]                    | 2617                                    |
| LED power [W]                             | 13,3                                    |
| Luminaire luminous flux [lm]              | 1971                                    |
| Power of luminaire [W]                    | 14,4                                    |
| Luminaire's light efficiency [lm/W]       | 136,9                                   |
| Color of the light [K]                    | 4000                                    |
| CRI                                       | >80                                     |
| SDCM (LED sources)                        | 3                                       |
| Beam angle [°]                            | (C0-C180) / (C90-C270) - 82,8° / 97,2°  |
| Photobiological risk class (IEC/EN 62471) | RG0                                     |
| Protection against electric shock         | I                                       |
| Protection degree                         | IP44                                    |
| Voltage                                   | 220240 V, 5060 Hz                       |
| Lifetime of LED sources [h]               | 100000 (1) / 147000 (2)                 |
| Lx/By                                     | L80/B10 (1) / L70/B50 (2)               |
| Operating temperature range [°C]          | 5 ÷ 30                                  |
| Driver                                    | standard on/off (E)                     |
| Power factor cos φ                        | >0,95                                   |
| Circuit load capacity                     | 46 (B10), 74 (B16), 72 (C10), 115 (C16) |

## A graph of light

1132 x 63 x 74