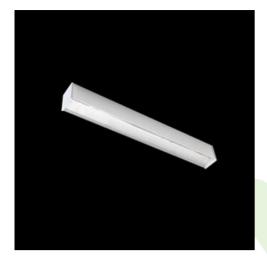

## **Description**

Light fitting made out of aluminium profile equipped with opal diffuser or MPRM and driver.X-LINE fittings are intended to be mounted on ceiling or pendants. In the family of X-LINE LED fittings modules of renowned brands are applied.

| Mechanical data |          | Assembly         | directly mounted to ceiling construction or<br>surface mounted on slings |
|-----------------|----------|------------------|--------------------------------------------------------------------------|
| Δ               | <u> </u> | Material         | aluminum                                                                 |
| l               | Ь        | Color            | anodised aluminum                                                        |
|                 |          | Diffuser         | Micro-PRM (micro-prismatic diffuser PMMA)                                |
|                 |          | Impact resistant | IK04                                                                     |
|                 |          | Weight [kg]      | 2,53                                                                     |

Dimensions [mm]

## A graph of light

1132 x 63 x 74