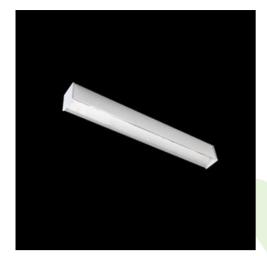

## **Description**

Light fitting made out of aluminium profile equipped with opal diffuser or MPRM and driver.X-LINE fittings are intended to be mounted on ceiling or pendants. In the family of X-LINE LED fittings modules of renowned brands are applied.

| Mechanical data | □ <del></del> tu  | Assembly         | directly mounted to ceiling construction or<br>surface mounted on slings |
|-----------------|-------------------|------------------|--------------------------------------------------------------------------|
| Δ               | □ ↓ □<br>I→I<br>B | Material         | aluminum                                                                 |
| A               |                   | Color            | anodised aluminum                                                        |
|                 |                   | Diffuser         | Micro-PRM (micro-prismatic diffuser PMMA)                                |
|                 |                   | Impact resistant | IK04                                                                     |
|                 |                   | Weight [kg]      | 1,5                                                                      |
|                 |                   | Dimensions [mm]  | 572 x 63 x 74                                                            |