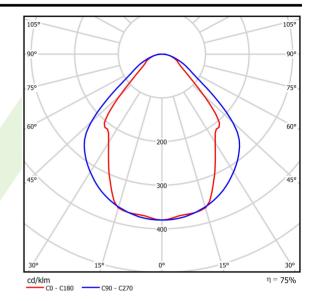

br>I→I<br>B | Material         | aluminum                                                                 |
| A               |                   | Color            | anodised aluminum                                                        |
|                 |                   | Diffuser         | Micro-PRM (micro-prismatic diffuser PMMA)                                |
|                 |                   | Impact resistant | IK04                                                                     |
|                 |                   | Weight [kg]      | 1,5                                                                      |
|                 |                   | Dimensions [mm]  | 572 x 63 x 74                                                            |

## A graph of light