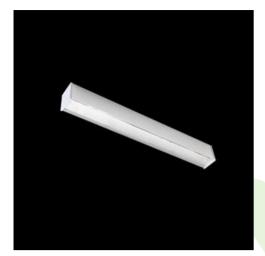

Product: X-LINE LED 2200 MICRO-PRM EDD 24 830 / L-572MM

Index: 19.3102.0011.24

## **Description**

Light fitting made out of aluminium profile equipped with opal diffuser or MPRM and driver.X-LINE fittings are intended to be mounted on ceiling or pendants. In the family of X-LINE LED fittings modules of renowned brands are applied.

| Mechanical data | □ <del></del> tu | Assembly         | directly mounted to ceiling construction or<br>surface mounted on slings |
|-----------------|------------------|------------------|--------------------------------------------------------------------------|
| Δ               | LJ↓□<br>B<br>B   | Material         | aluminum                                                                 |
| A               |                  | Color            | anodised aluminum                                                        |
|                 |                  | Diffuser         | Micro-PRM (micro-prismatic diffuser PMMA)                                |
|                 |                  | Impact resistant | IK04                                                                     |
|                 |                  | Weight [kg]      | 1,5                                                                      |
|                 |                  | Dimensions [mm]  | 572 x 63 x 74                                                            |