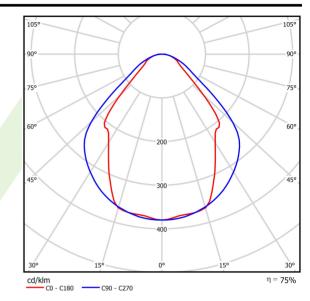

LJ↓□<br>B<br>B   | Material         | aluminum                                                                 |
| A               |                  | Color            | anodised aluminum                                                        |
|                 |                  | Diffuser         | Micro-PRM (micro-prismatic diffuser PMMA)                                |
|                 |                  | Impact resistant | IK04                                                                     |
|                 |                  | Weight [kg]      | 1,5                                                                      |
|                 |                  | Dimensions [mm]  | 572 x 63 x 74                                                            |

## A graph of light