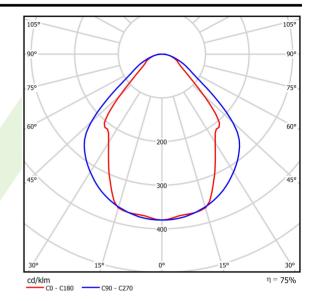

## A graph of light

## Light and electrical data

| Light source                              | LED                                     |
|-------------------------------------------|-----------------------------------------|
| Luminous flux LED [lm]                    | 2283                                    |
| LED power [W]                             | 11,7                                    |
| Luminaire luminous flux [lm]              | 1720                                    |
| Power of luminaire [W]                    | 12,6                                    |
| Luminaire's light efficiency [lm/W]       | 136,5                                   |
| Color of the light [K]                    | 4000                                    |
| CRI                                       | >80                                     |
| SDCM (LED sources)                        | 3                                       |
| Beam angle [°]                            | (C0-C180) / (C90-C270) - 82,8° / 97,2°  |
| Photobiological risk class (IEC/EN 62471) | RG0                                     |
| Protection against electric shock         | I                                       |
| Protection degree                         | IP44                                    |
| Voltage                                   | 220240 V, 5060 Hz                       |
| Lifetime of LED sources [h]               | 100000 (1) / 147000 (2)                 |
| Lx/By                                     | L80/B10 (1) / L70/B50 (2)               |
| Operating temperature range [°C]          | 5 ÷ 30                                  |
| Driver                                    | standard on/off (E)                     |
| Power factor cos φ                        | >0,9                                    |
| Circuit load capacity                     | 46 (B10), 74 (B16), 72 (C10), 115 (C16) |