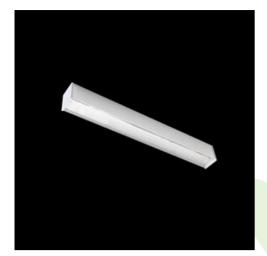

**Product:** X-LINE LED 2200 MICRO-PRM E 24 830 / L-572MM

Index: 19.3102.0009.24

## **Description**

Light fitting made out of aluminium profile equipped with opal diffuser or MPRM and driver.X-LINE fittings are intended to be mounted on ceiling or pendants. In the family of X-LINE LED fittings modules of renowned brands are applied.

| Mechanical data | □ <del></del> tu | Assembly         | directly mounted to ceiling construction or<br>surface mounted on slings |
|-----------------|------------------|------------------|--------------------------------------------------------------------------|
| Δ               | ⊟±⊓<br>B         | Material         | aluminum                                                                 |
| A               |                  | Color            | anodised aluminum                                                        |
|                 |                  | Diffuser         | Micro-PRM (micro-prismatic diffuser PMMA)                                |
|                 |                  | Impact resistant | IK04                                                                     |
|                 |                  | Weight [kg]      | 1,5                                                                      |
|                 |                  | Dimensions [mm]  | 572 x 63 x 74                                                            |