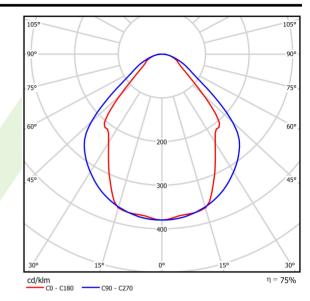

## Light and electrical data

| Light source                              | LED                                     |
|-------------------------------------------|-----------------------------------------|
| Luminous flux LED [lm]                    | 2203                                    |
| LED power [W]                             | 11,7                                    |
| Luminaire luminous flux [lm]              | 1659                                    |
| Power of luminaire [W]                    | 12,6                                    |
| Luminaire's light efficiency [lm/W]       | 131,7                                   |
| Color of the light [K]                    | 3000                                    |
| CRI                                       | >80                                     |
| SDCM (LED sources)                        | 3                                       |
| Beam angle [°]                            | (C0-C180) / (C90-C270) - 82,8° / 97,2°  |
| Photobiological risk class (IEC/EN 62471) | RG0                                     |
| Protection against electric shock         | I                                       |
| Protection degree                         | IP44                                    |
| Voltage                                   | 220240 V, 5060 Hz                       |
| Lifetime of LED sources [h]               | 100000 (1) / 147000 (2)                 |
| Lx/By                                     | L80/B10 (1) / L70/B50 (2)               |
| Operating temperature range [°C]          | 5 ÷ 30                                  |
| Driver                                    | standard on/off (E)                     |
| Power factor cos φ                        | >0,9                                    |
| Circuit load capacity                     | 46 (B10), 74 (B16), 72 (C10), 115 (C16) |

## A graph of light