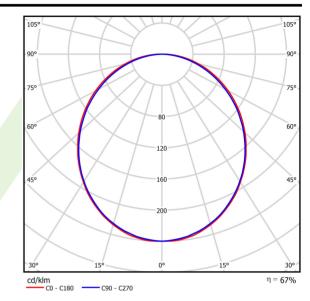

## A graph of light

## Light and electrical data

| Light source                              | LED                                       |
|-------------------------------------------|-------------------------------------------|
| Luminous flux LED [lm]                    | 1420                                      |
| LED power [W]                             | 8                                         |
| Luminaire luminous flux [lm]              | 947                                       |
| Power of luminaire [W]                    | 9                                         |
| Luminaire's light efficiency [lm/W]       | 105,2                                     |
| Color of the light [K]                    | 4000                                      |
| CRI                                       | >80                                       |
| SDCM (LED sources)                        | 3                                         |
| Beam angle [°]                            | (C0-C180) / (C90-C270) - 109° /<br>107,2° |
| Photobiological risk class (IEC/EN 62471) | RG0                                       |
| Protection against electric shock         | I                                         |
| Protection degree                         | IP44                                      |
| Voltage                                   | 220240 V, 5060 Hz                         |
| Lifetime of LED sources [h]               | 100000 (1) / 147000 (2)                   |
| Lx/By                                     | L80/B10 (1) / L70/B50 (2)                 |
| Operating temperature range [°C]          | 5 ÷ 30                                    |
| Driver                                    | DIM DALI (EDD)                            |
| Power factor cos φ                        | >0,9                                      |
| Circuit load capacity                     | 14 (B10), 24 (B16), 22 (C10), 36 (C16)    |