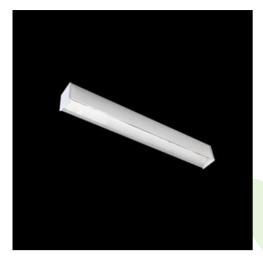

**Product:** X-LINE LED 1300 PLX EDD 24 840 / L-572MM

Index: 19.3102.0008.24

## **Description**

Light fitting made out of aluminium profile equipped with opal diffuser or MPRM and driver.X-LINE fittings are intended to be mounted on ceiling or pendants. In the family of X-LINE LED fittings modules of renowned brands are applied.

| Mechanical data | □ <del></del> †u | Assembly         | directly mounted to ceiling construction or<br>surface mounted on slings |
|-----------------|------------------|------------------|--------------------------------------------------------------------------|
| Δ               |                  | Material         | aluminum                                                                 |
| A               | D                | Color            | anodised aluminum                                                        |
|                 |                  | Diffuser         | PLX (PMMA opal)                                                          |
|                 |                  | Impact resistant | IK04                                                                     |
|                 |                  | Weight [kg]      | 1,5                                                                      |
|                 |                  | Dimensions [mm]  | 572 x 63 x 74                                                            |