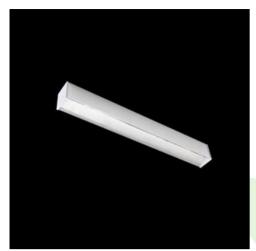

**Product:** X-LINE LED 1300 MICRO-PRM E 24 840 / L-572MM

Index: 19.3102.0002.24

## **Description**

Light fitting made out of aluminium profile equipped with opal diffuser or MPRM and driver.X-LINE fittings are intended to be mounted on ceiling or pendants. In the family of X-LINE LED fittings modules of renowned brands are applied.

| Mechanical data | □ <del></del> tu                                                                                                                                                                                                                                                                                                                                                                                                                                                                                                                                                                                                                                                                                                                                                                                                                                                                                                                                                                                                                                                                                                                                                                                                                                                                                                                                                                                                                                                                                                                                                                                                                                                                                                                                                                                                                                                                                                                                                                                                                                                                                                               | Assembly         | directly mounted to ceiling construction or<br>surface mounted on slings |
|-----------------|--------------------------------------------------------------------------------------------------------------------------------------------------------------------------------------------------------------------------------------------------------------------------------------------------------------------------------------------------------------------------------------------------------------------------------------------------------------------------------------------------------------------------------------------------------------------------------------------------------------------------------------------------------------------------------------------------------------------------------------------------------------------------------------------------------------------------------------------------------------------------------------------------------------------------------------------------------------------------------------------------------------------------------------------------------------------------------------------------------------------------------------------------------------------------------------------------------------------------------------------------------------------------------------------------------------------------------------------------------------------------------------------------------------------------------------------------------------------------------------------------------------------------------------------------------------------------------------------------------------------------------------------------------------------------------------------------------------------------------------------------------------------------------------------------------------------------------------------------------------------------------------------------------------------------------------------------------------------------------------------------------------------------------------------------------------------------------------------------------------------------------|------------------|--------------------------------------------------------------------------|
| Δ               | <u> </u>                                                                                                                                                                                                                                                                                                                                                                                                                                                                                                                                                                                                                                                                                                                                                                                                                                                                                                                                                                                                                                                                                                                                                                                                                                                                                                                                                                                                                                                                                                                                                                                                                                                                                                                                                                                                                                                                                                                                                                                                                                                                                                                       | Material         | aluminum                                                                 |
| A               | , and the second | Color            | anodised aluminum                                                        |
|                 |                                                                                                                                                                                                                                                                                                                                                                                                                                                                                                                                                                                                                                                                                                                                                                                                                                                                                                                                                                                                                                                                                                                                                                                                                                                                                                                                                                                                                                                                                                                                                                                                                                                                                                                                                                                                                                                                                                                                                                                                                                                                                                                                | Diffuser         | Micro-PRM (micro-prismatic diffuser PMMA)                                |
|                 |                                                                                                                                                                                                                                                                                                                                                                                                                                                                                                                                                                                                                                                                                                                                                                                                                                                                                                                                                                                                                                                                                                                                                                                                                                                                                                                                                                                                                                                                                                                                                                                                                                                                                                                                                                                                                                                                                                                                                                                                                                                                                                                                | Impact resistant | IK04                                                                     |
|                 |                                                                                                                                                                                                                                                                                                                                                                                                                                                                                                                                                                                                                                                                                                                                                                                                                                                                                                                                                                                                                                                                                                                                                                                                                                                                                                                                                                                                                                                                                                                                                                                                                                                                                                                                                                                                                                                                                                                                                                                                                                                                                                                                | Weight [kg]      | 1,5                                                                      |
|                 |                                                                                                                                                                                                                                                                                                                                                                                                                                                                                                                                                                                                                                                                                                                                                                                                                                                                                                                                                                                                                                                                                                                                                                                                                                                                                                                                                                                                                                                                                                                                                                                                                                                                                                                                                                                                                                                                                                                                                                                                                                                                                                                                | Dimensions [mm]  | 572 x 63 x 74                                                            |