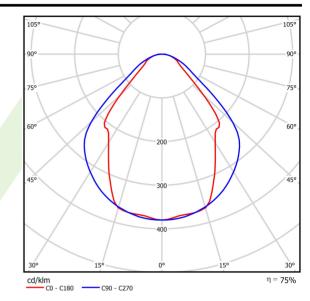

## A graph of light

## Light and electrical data

| Light source                              | LED                                       |
|-------------------------------------------|-------------------------------------------|
| Luminous flux LED [lm]                    | 1420                                      |
| LED power [W]                             | 8                                         |
| Luminaire luminous flux [lm]              | 1070                                      |
| Power of luminaire [W]                    | 9                                         |
| Luminaire's light efficiency [lm/W]       | 118,9                                     |
| Color of the light [K]                    | 4000                                      |
| CRI                                       | >80                                       |
| SDCM (LED sources)                        | 3                                         |
| Beam angle [°]                            | (C0-C180) / (C90-C270) - 82,8° /<br>97,2° |
| Photobiological risk class (IEC/EN 62471) | RG0                                       |
| Protection against electric shock         | I                                         |
| Protection degree                         | IP44                                      |
| Voltage                                   | 220240 V, 5060 Hz                         |
| Lifetime of LED sources [h]               | 100000 (1) / 147000 (2)                   |
| Lx/By                                     | L80/B10 (1) / L70/B50 (2)                 |
| Operating temperature range [°C]          | 5 ÷ 30                                    |
| Driver                                    | standard on/off (E)                       |
| Power factor cos φ                        | >0,9                                      |
| Circuit load capacity                     | 23 (B10), 36 (B16), 35(C10), 60 (C16)     |