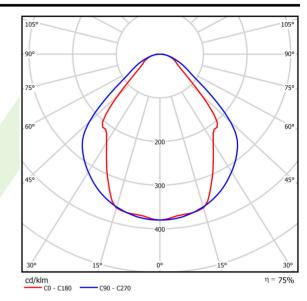

## Light and electrical data

| Light source                              | LED                                       |
|-------------------------------------------|-------------------------------------------|
| Luminous flux LED [lm]                    | 9130                                      |
| LED power [W]                             | 46,8                                      |
| Luminaire luminous flux [lm]              | 6877                                      |
| Power of luminaire [W]                    | 49,1                                      |
| Luminaire's light efficiency [lm/W]       | 140,1                                     |
| Color of the light [K]                    | 4000                                      |
| CRI                                       | >80                                       |
| SDCM (LED sources)                        | 3                                         |
| Beam angle [°]                            | (C0-C180) / (C90-C270) - 82,8° / 97,2°    |
| Photobiological risk class (IEC/EN 62471) | RG0                                       |
| Protection against electric shock         | I                                         |
| Protection degree                         | IP44                                      |
| Voltage                                   | 220240 V, 5060 Hz                         |
| Lifetime of LED sources [h]               | 100000 (1) / 147000 (2)                   |
| Lx/By                                     | L80/B10 (1) / L70/B50 (2)                 |
| Operating temperature range [°C]          | 5 ÷ 30                                    |
| Driver                                    | standard on/off (E)                       |
| Power factor cos φ                        | >0,95                                     |
| Circuit load capacity                     | 15 (B10), 25 (B16), 24 (C10), 38<br>(C16) |

## A graph of light

2252 x 63 x 74