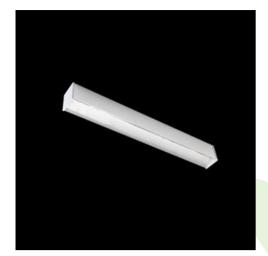

**Product:** X-LINE LED 8800 MICRO-PRM E 24 840 / L-2252MM

Index: 19.3102.0083.24

## **Description**

Light fitting made out of aluminium profile equipped with opal diffuser or MPRM and driver.X-LINE fittings are intended to be mounted on ceiling or pendants. In the family of X-LINE LED fittings modules of renowned brands are applied.

## **Product information**

| Category | Surface mounted luminaires                    |
|----------|-----------------------------------------------|
| Family   | X-LINE LED                                    |
| Name     | X-LINE LED 8800 MICRO-PRM E 24 840 / L-2252MM |
| Index    | 19.3102.0083.24                               |

| Mechanical data | □ <u></u> tu    | Assembly         | directly mounted to ceiling construction or<br>surface mounted on slings |
|-----------------|-----------------|------------------|--------------------------------------------------------------------------|
| Α               | □ → □<br>B<br>B | Material         | aluminum                                                                 |
|                 |                 | Color            | anodised aluminum                                                        |
|                 |                 | Diffuser         | Micro-PRM (micro-prismatic diffuser PMMA)                                |
|                 |                 | Impact resistant | IK04                                                                     |
|                 |                 | Weight [kg]      | 4,52                                                                     |